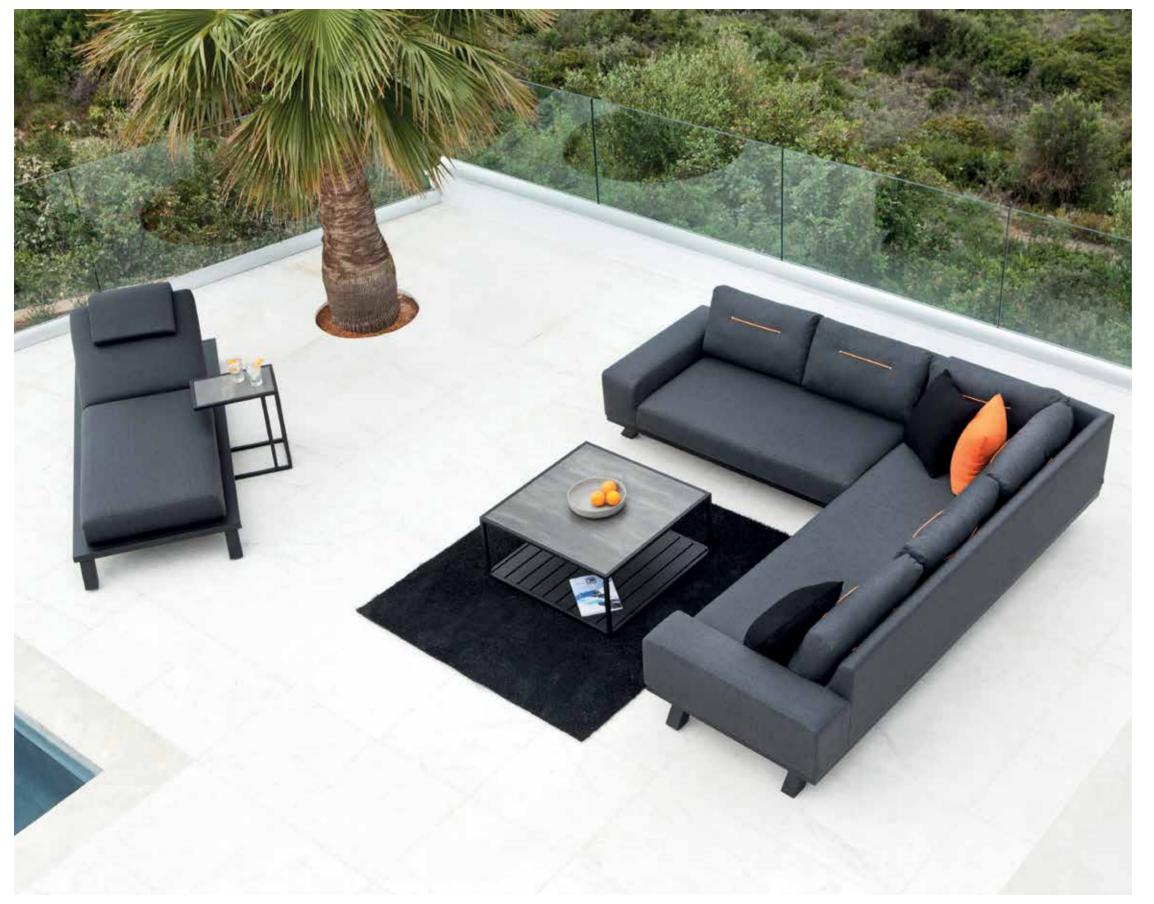

#### **BEAU** Collection

BEAU 3-S LEFT ARMREST & RIGHT CORNER L260 D95 H68

BA-06 BEAU 2-S RIGHT END L166 D95 H68 CBM:1.76 /SET

COFFEE TABLE (CERAMIC TOP)
D-CT-06
W80 D90 H40
CBM:0.40 1pc
E-CT-06
W84 D84 H40
CBM:0.38 1pc

BL-13 BLAIN LOUNGER W222 L90 H38 CBM: 0.60 1 pc

A-ST-03 SIDE TABLE CERAMIC L32 D48 H54 BIG CBM: 0.05 1 pc