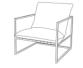

### CORAL Collection

CR-12 CORAL LOUNGE SOFA L230 D92 H63 CBM: 1.42 1pc

CA-12 CORAL LOUNGE CHAIR L217 D84 H61 CBM:1.90/pc

DC-20 CORAL CHAIR W75 L75 H61 CBM: 0.59 2pc

B-MO-14 MOOD POUF(piping) W48 L48 H48 CBM: 0.12 1pc