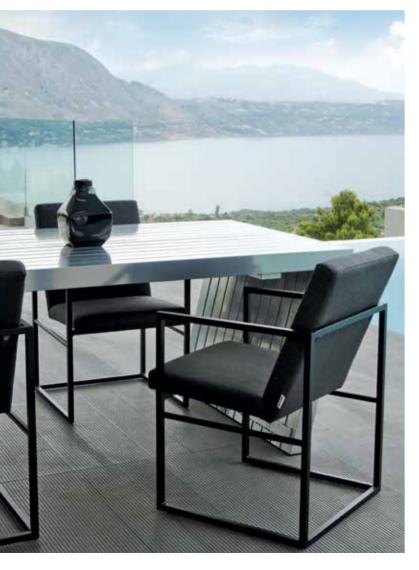

### VITO Collection

VT-07 VITO 2 SEATER LEFT END L225 D98 H66 CBM: 2.4 1 SET---KD LEG

VT-08 VITO 2 SEATER RIGHT END CORNER L225 D98 H66 CBM: 2.4 1 SET---KD LEG

CT-13-001 COFFEE TABLE (CERAMIC TOP) W84 D84 H40 CBM: 0.36 1 pc