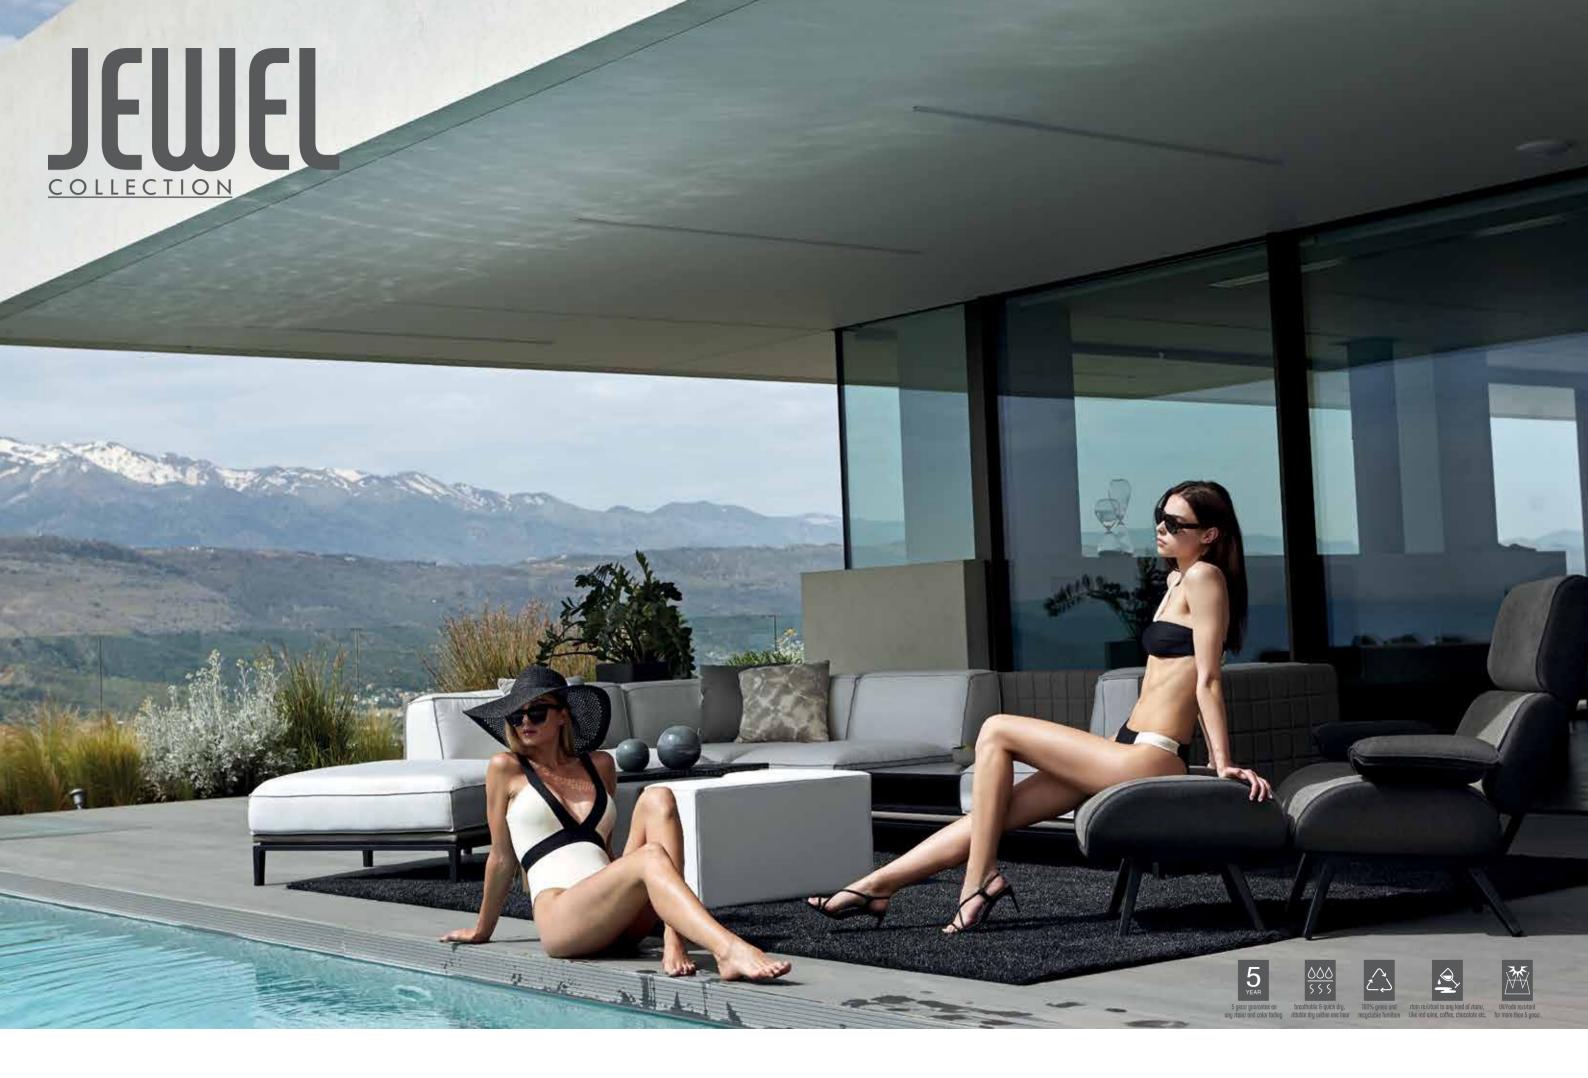

# JEWEL Collection

JE-06 +JE-14 JEWEL 2 SEATER RIGHT END L176 D98 H71 CBM: 1.32 1 pc

JE-05+JE-14 JEWEL 2 SEATER LEFT END L176 D98 H71 CBM: 1.32 1pc

JE-02L JEWEL 2 SEATER CORNER LEFT END L176 D98 H71 CBM: 1.32 1 pc

JE-02R
JEWEL 2 SEATER CORNER RIHGT END
L176 D98 H71
CBM: 1.32 1 pc

JE-13L JEWEL CHAISE LOUNGER LEFT END L198 D122 H71 CBM: 1.81 1pc

JE-13R JEWEL CHAISE LOUNGER RIGHT END L198 D122 H71 CBM: 1.81 1pc

JI-09 JIGSAW TABLE W150 L100 H42 CBM: 0.68 1pc

TABLE CERAMIC TOP L91 D75 H15 CBM:0.14 1pc

TR-08 SLOT TRAY W40 D89 H2 CBM:0.02 1pc

RC-13 ROCK LOUNGER W205 L82 H41.5 CBM: 0.75 1 pc

A-ST-03 SIDE TABLE CERAMIC L32 D48 H54 BIG CBM: 0.05 1 pc