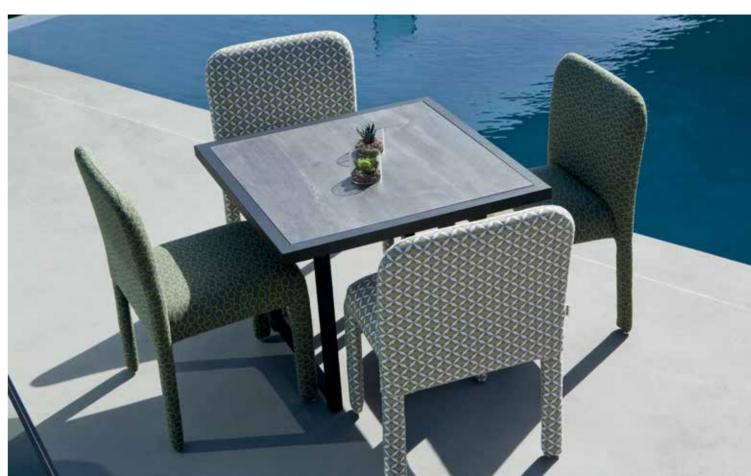

### **CLICK** Collection

A-DT-KD-13 TABLE WITH CERAMIC TOP L88.5 W88.5 H68 CBM:0.18 1pc

DC-24 CLICK DINING CHAIR W57 L56 H87 CBM: 0.38 2pcs