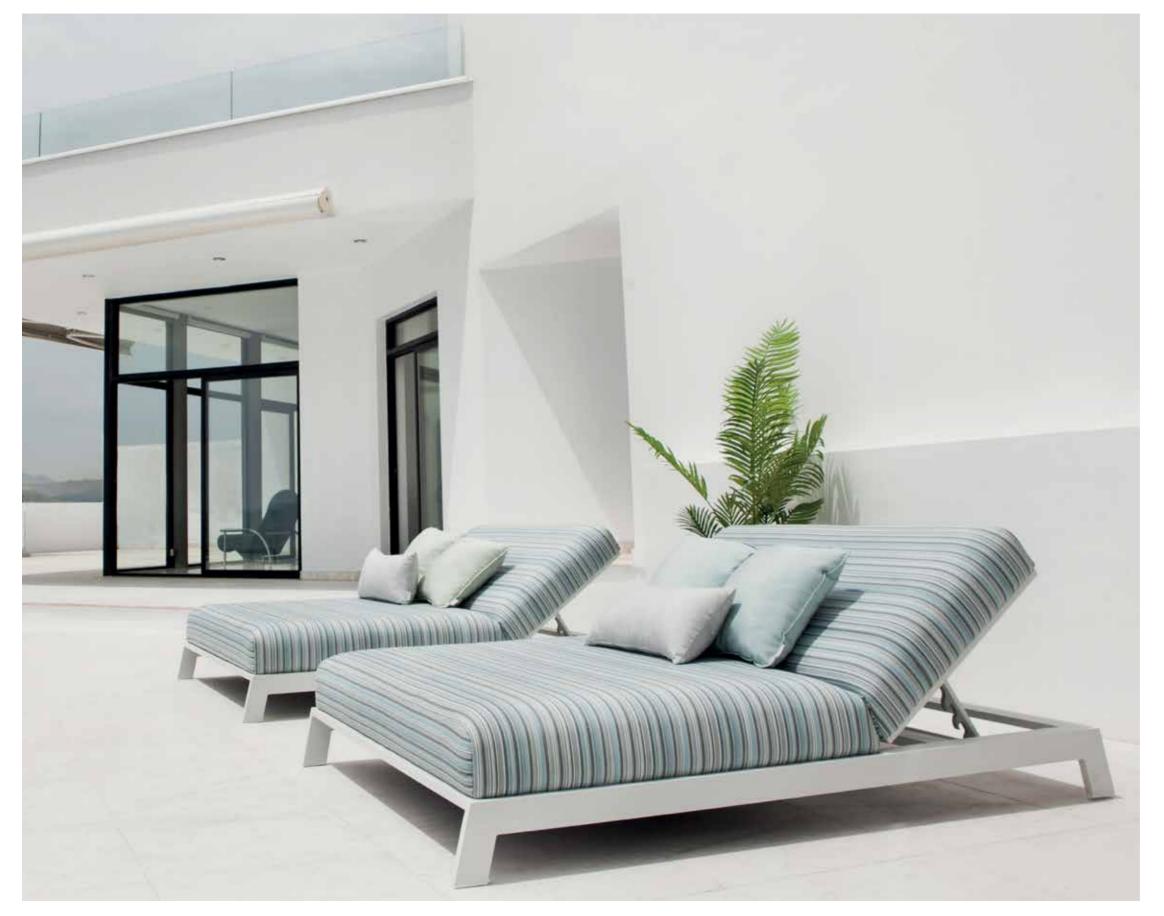

# BITE Collection

B-BI-13 BITE LOUNGER L203 D144 H38 CBM:1.35 1pc

BI-13 BITE LOUNGER L203 D90 H38 CBM:0.85 1pc