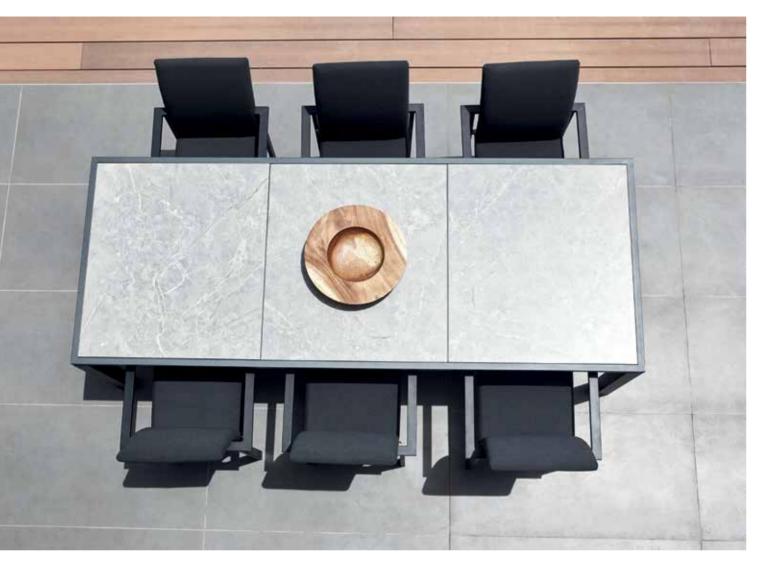

### **BOLT** Collection

DT-13KD-CA-004 DINING TABLE CERAMIC TOP L246 D96 H76 CBM: 0.62 1pc

C-DC-15 BOLT DINING CHAIR L58 D64 H93 CBM: 0.6 2pc