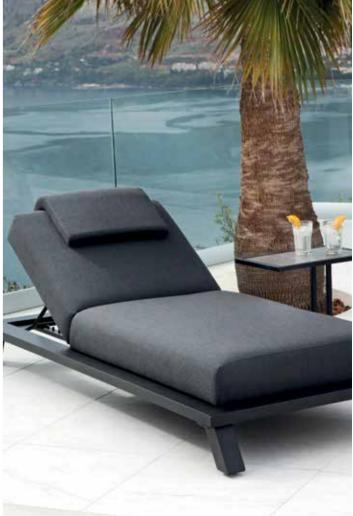

BL-13 BLAIN LOUNGER W222 L90 H38 CBM: 0.60 1 pc

A-ST-03 SIDE TABLE CERAMIC L32 D48 H54 BIG CBM: 0.05 1 pc