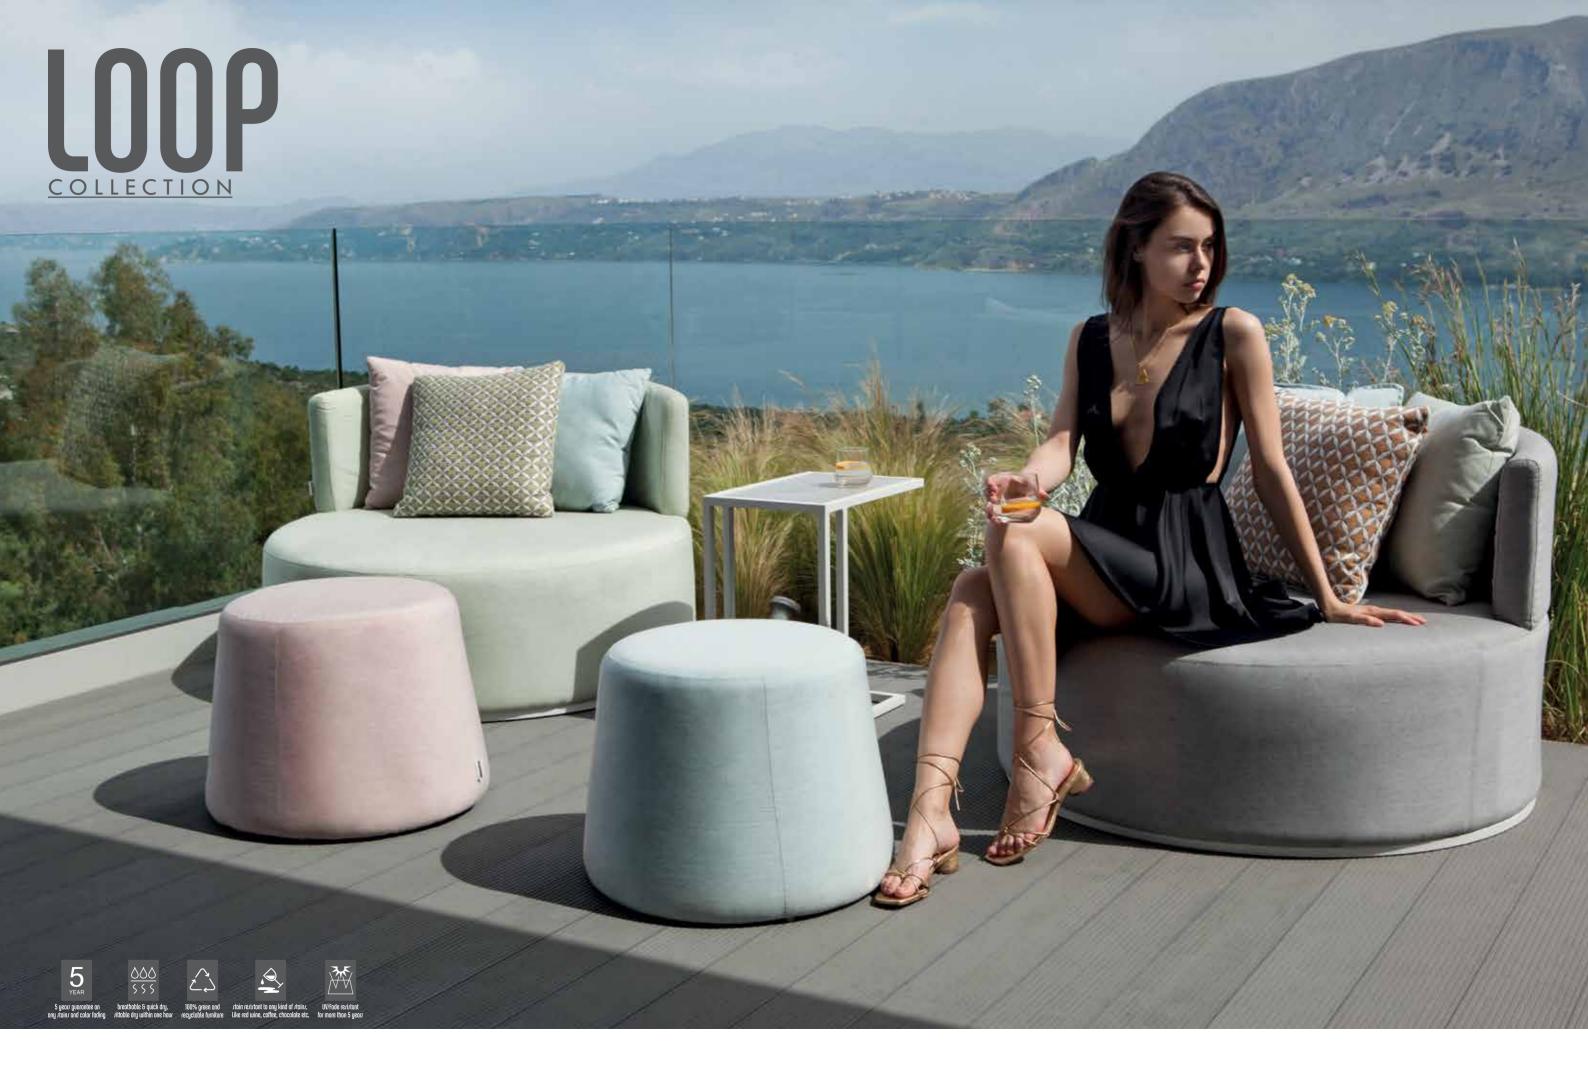

#### LOOP Collection

LO-03a LOOP LOUNGER (incl 3pcs 45x45 cushion) DIA.110 H73 CBM:0.95 1pc

PO-09 ROUND POUF W55 D55 H42 CBM:0.14 1pc