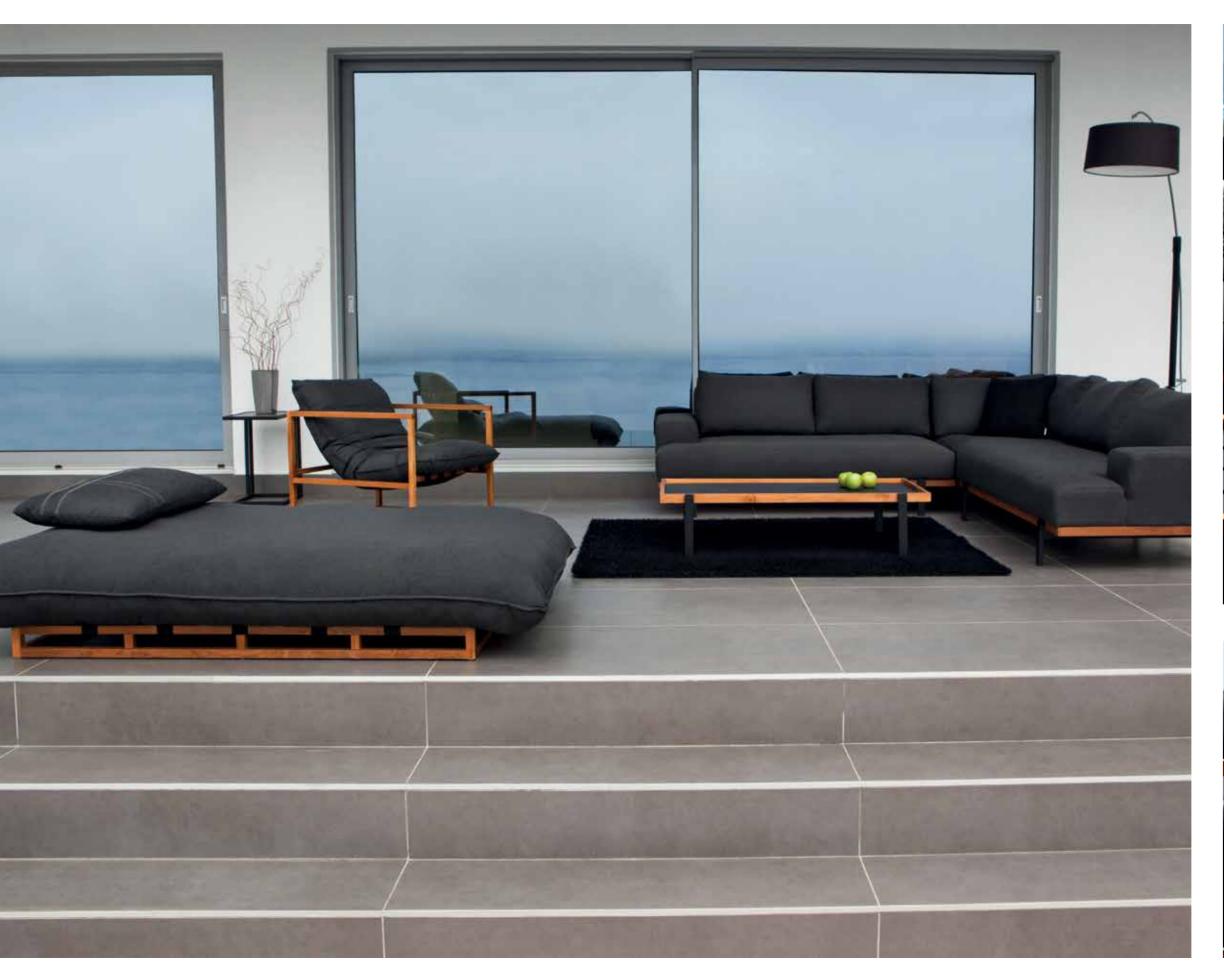

#### **MODY** Collection

MOY-17 MOOY 3-SEATER LEFT END CORNER L260 D95 H68

MOY-06 MOOY 2-SEATER RIGHT END L166 D95 H68 CBM:1.76 2pcs KD LEG

CT-11 MOOY COFFEE TABLE L120 D64 H28 CBM:0.12 1pc

DC-21 CORAL CHAIR (TEAK) W77 L77 H62 CBM: 0.62 2pc