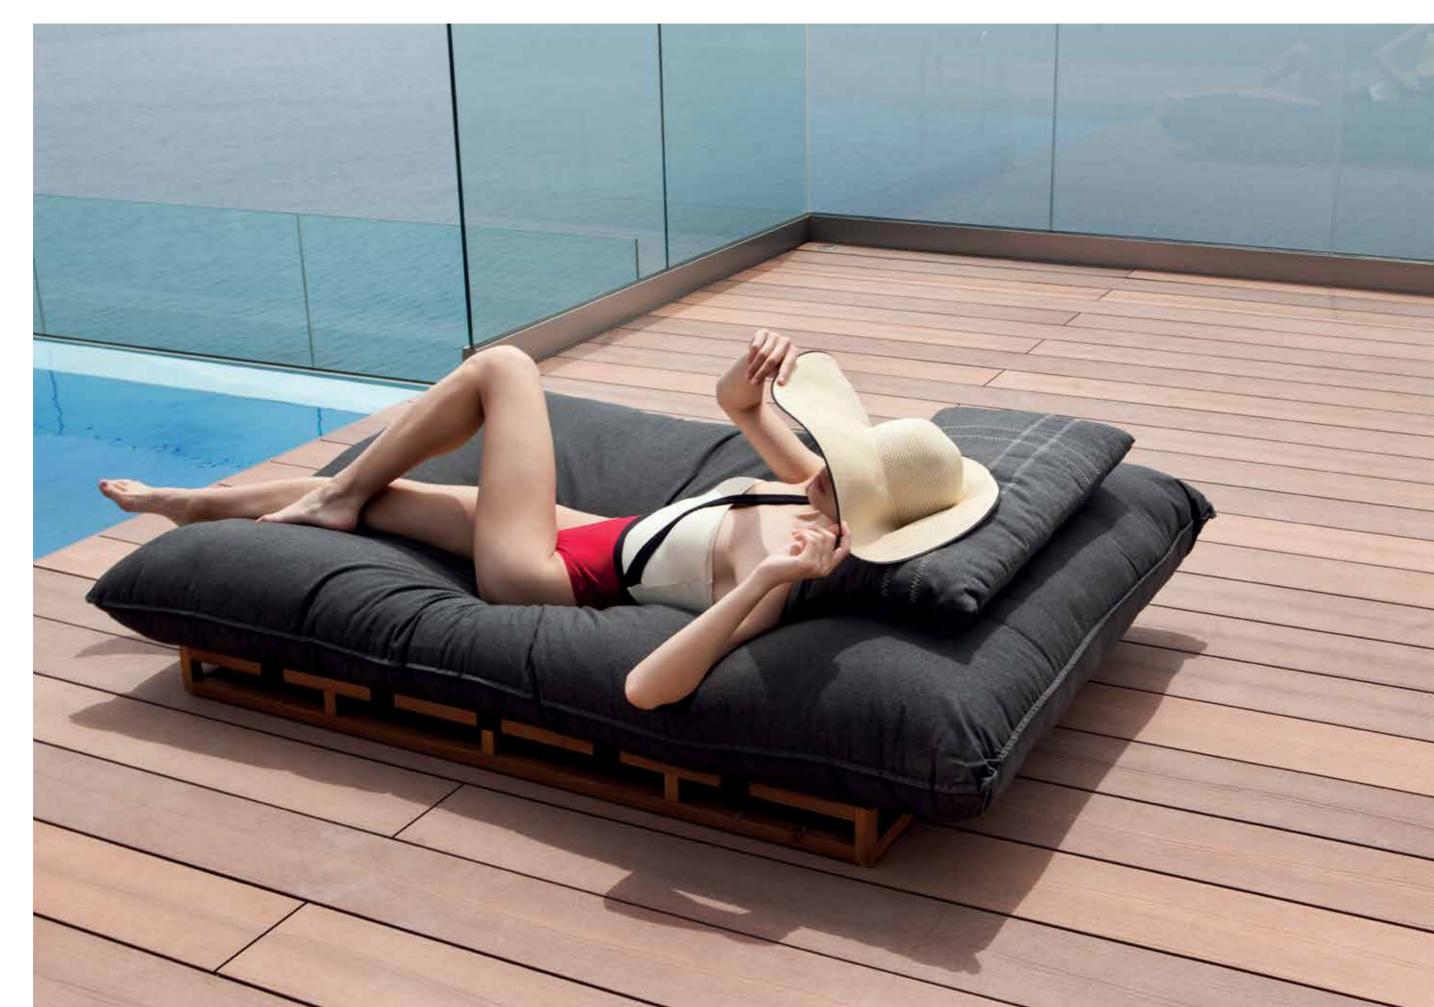

#### **MOODZ** Collection

MDZ-01 MOODZ CENTER L70 D100 H73 CBM:0.43 1pc

MDZ-02 MOODZ CORNER L100 D100 H73 CBM:0.77 1pc

MDZ-03 MOODZ 2-SEATER L140 D100 H73 CBM:0.85 1pc

MDZ-13 MOODZ LOUNGER L70 D179 H73 CBM:0.65 1pc

MDZ-09 MOODZ OTTOMAN L90 D90 H39 CBM:0.33 1pc

DC-23 KIOSS DINING CHAIR W64 L66.5 H82 CBM: 0.37 1pc

NO-AL-01 NOZUM ALU CHAIR L88 D91 H83

NO-AL-02 NOZUM ALU STOOL L65 D64 H46 CBM: 0.86 / SET