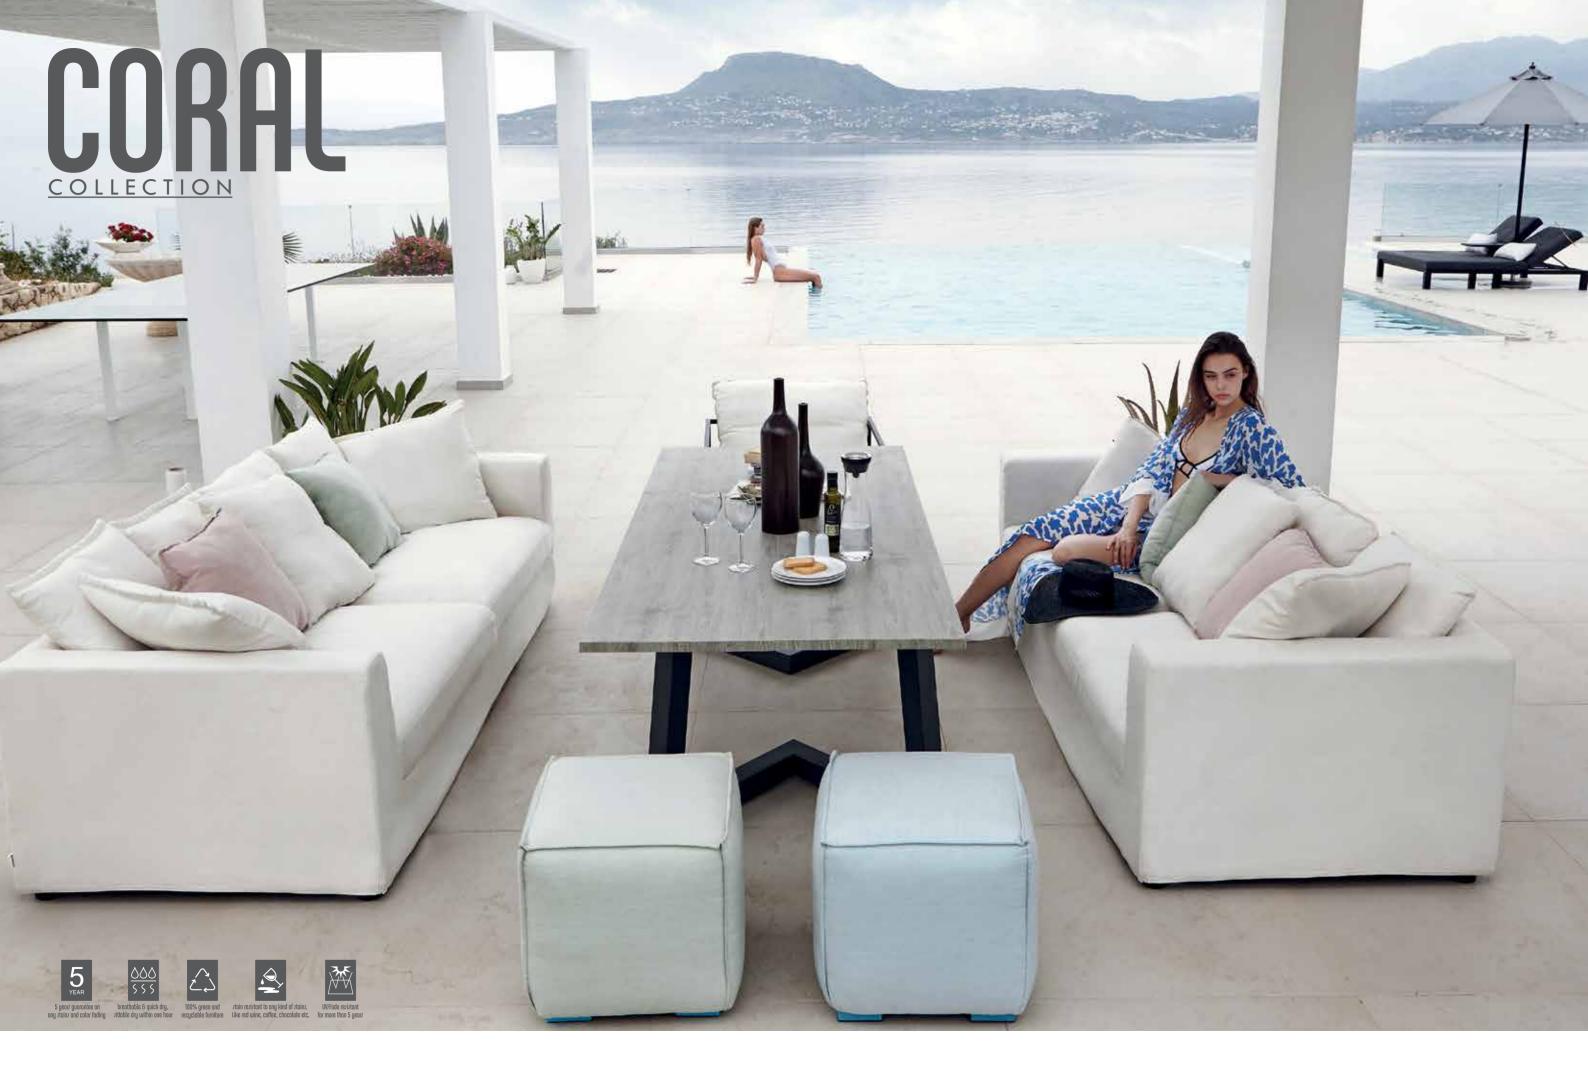

### CORAL Collection

CR-12 CORAL LOUNGE SOFA L230 D92 H63 CBM: 1.42 1pc

CA-12 CORAL LOUNGE CHAIR L217 D84 H61 CBM:1.90/pc

DC-20 CORAL CHAIR W75 L75 H61 CBM: 0.59 2pc

B-MO-14 MOOD POUF(piping) W48 L48 H48 CBM: 0.12 1pc

DT-13KD-CA-001 DINING TABLE WITH CERAMIC TOP L255 D94 H74 CBM: 0.83 1pc

DT-13KD-CA-002 DINING TABLE WITH CERAMIC TOP L214 D94 H68 CBM: 0.54

A-ST-03 SIDE TABLE CERAMIC L32 D48 H54 BIG CBM: 0.05 1pc

COFFEE TABLE CERAMIC TOP D-CT-06 W80 D90 H40 CBM:0.40 1pc E-CT-06 W84 D84 H40 CBM:0.38 1pc