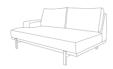

# JEWEL Collection

JE-06 +JE-14 JEWEL 2 SEATER RIGHT END L176 D98 H71 CBM: 1.32 1 pc

JE-05+JE-14 JEWEL 2 SEATER LEFT END L176 D98 H71 CBM: 1.32 1pc

JE-02L JEWEL 2 SEATER CORNER LEFT END L176 D98 H71 CBM: 1.32 1 pc

JE-02R
JEWEL 2 SEATER CORNER RIHGT END
L176 D98 H71
CBM: 1.32 1 pc

JE-13L JEWEL CHAISE LOUNGER LEFT END L198 D122 H71 CBM: 1.81 1pc

JE-13R JEWEL CHAISE LOUNGER RIGHT END L198 D122 H71 CBM: 1.81 1pc

JI-09 JIGSAW TABLE W150 L100 H42 CBM: 0.68 1pc