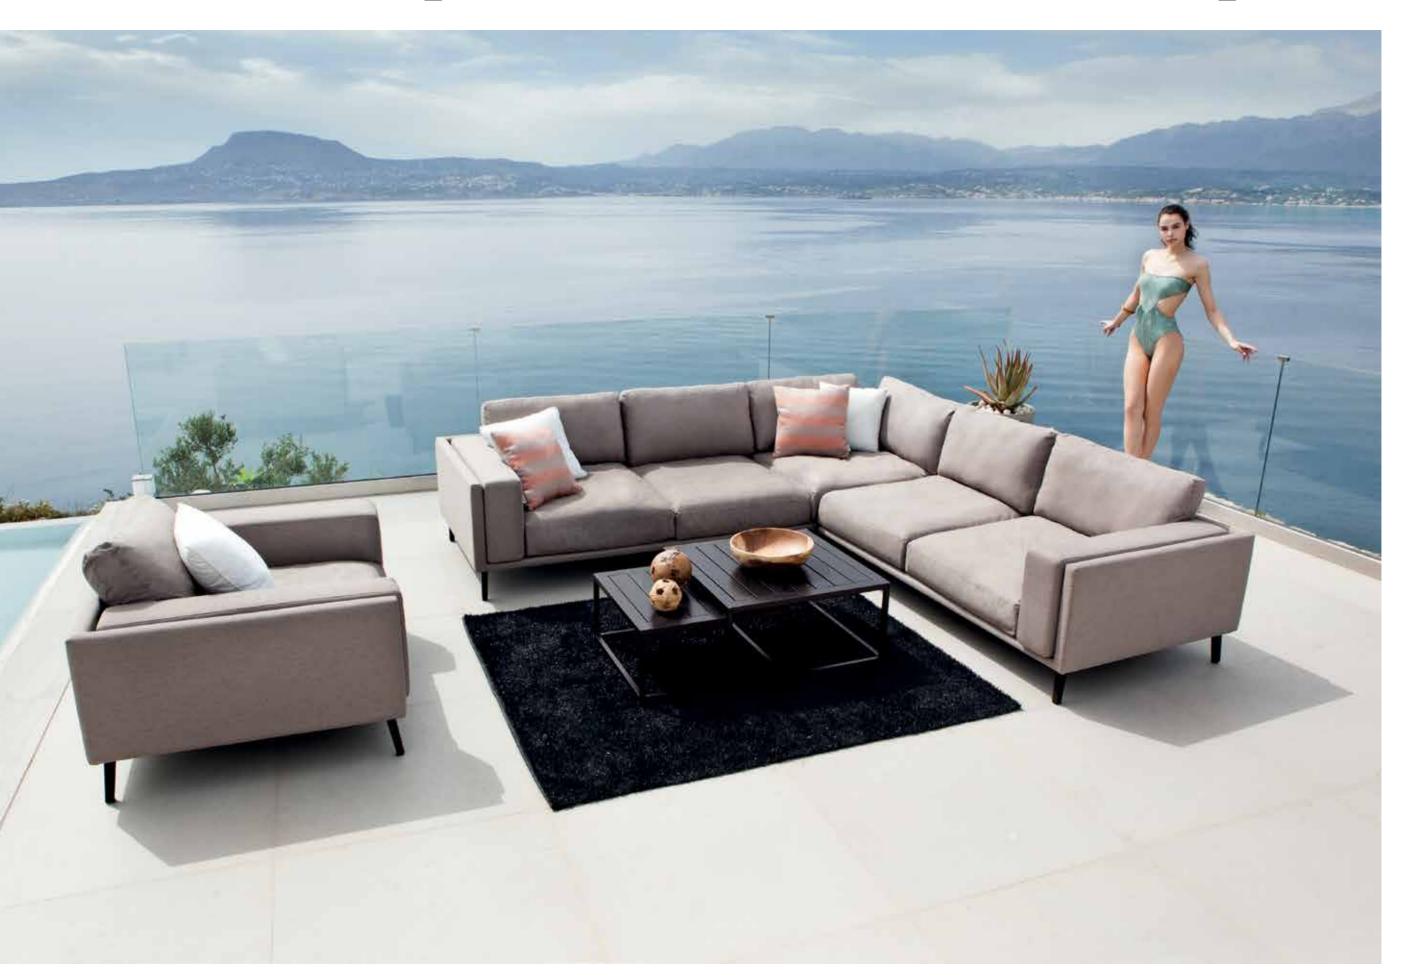

# JEWEL Collection

JE-06 +JE-14 JEWEL 2 SEATER RIGHT END L176 D98 H71 CBM: 1.32 1 pc

JE-05+JE-14 JEWEL 2 SEATER LEFT END L176 D98 H71 CBM: 1.32 1pc

JE-02L JEWEL 2 SEATER CORNER LEFT END L176 D98 H71 CBM: 1.32 1 pc

JE-02R
JEWEL 2 SEATER CORNER RIHGT END
L176 D98 H71
CBM: 1.32 1 pc

JE-13L JEWEL CHAISE LOUNGER LEFT END L198 D122 H71 CBM: 1.81 1pc

JE-13R JEWEL CHAISE LOUNGER RIGHT END L198 D122 H71 CBM: 1.81 1pc

JI-09 JIGSAW TABLE W150 L100 H42 CBM: 0.68 1pc

TABLE CERAMIC TOP L91 D75 H15 CBM:0.14 1pc

TR-08 SLOT TRAY W40 D89 H2 CBM:0.02 1pc

RC-13 ROCK LOUNGER W205 L82 H41.5 CBM: 0.75 1 pc

A-ST-03 SIDE TABLE CERAMIC L32 D48 H54 BIG CBM: 0.05 1 pc