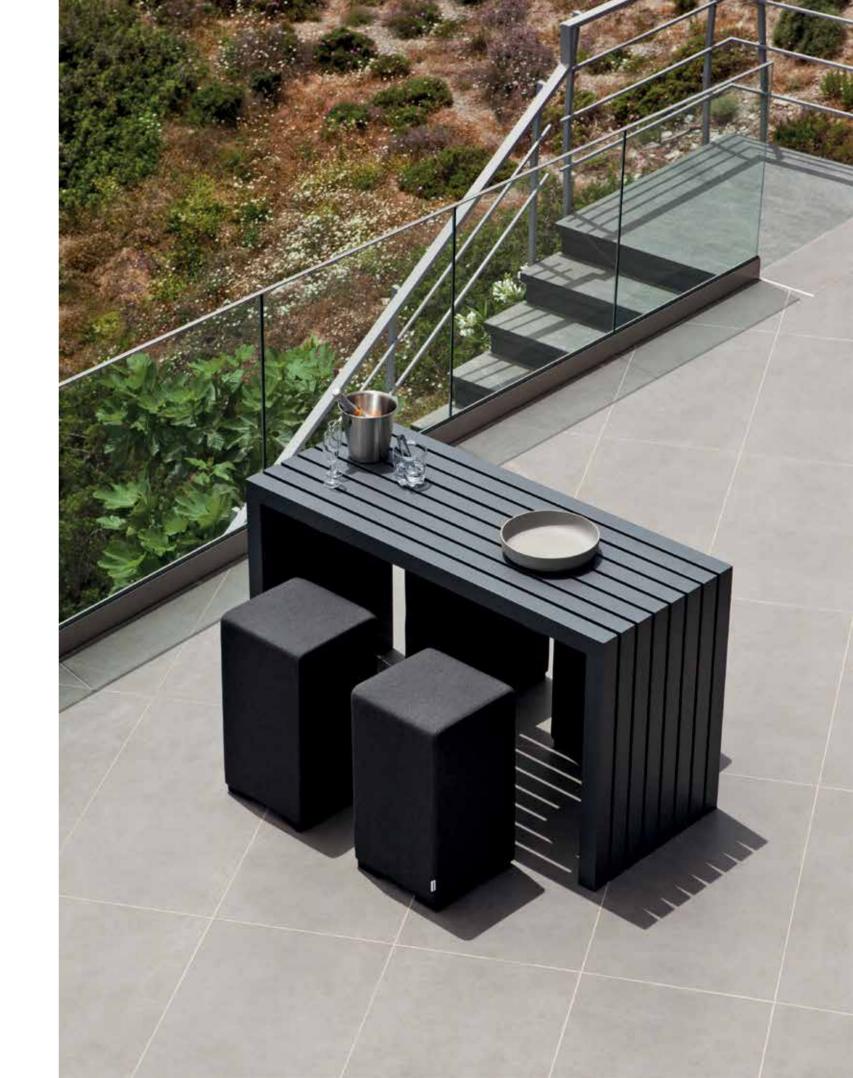

### KLOS Collection

DC-14 KLOS DINING CHAIR L53 D64 H94 CBM: 0.43 2pc

E-BT-01 BAR TABLE L260 D100 H76 CBM:2.34 1pc