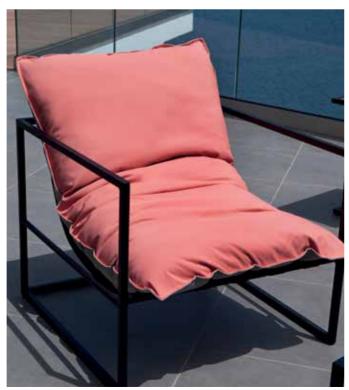

### CORAL Collection

CR-12 CORAL LOUNGE SOFA L230 D92 H63 CBM: 1.42 1pc

CA-12 CORAL LOUNGE CHAIR L217 D84 H61 CBM:1.90/pc

DC-20 CORAL CHAIR W75 L75 H61 CBM: 0.59 2pc

B-MO-14 MOOD POUF(piping) W48 L48 H48 CBM: 0.12 1pc