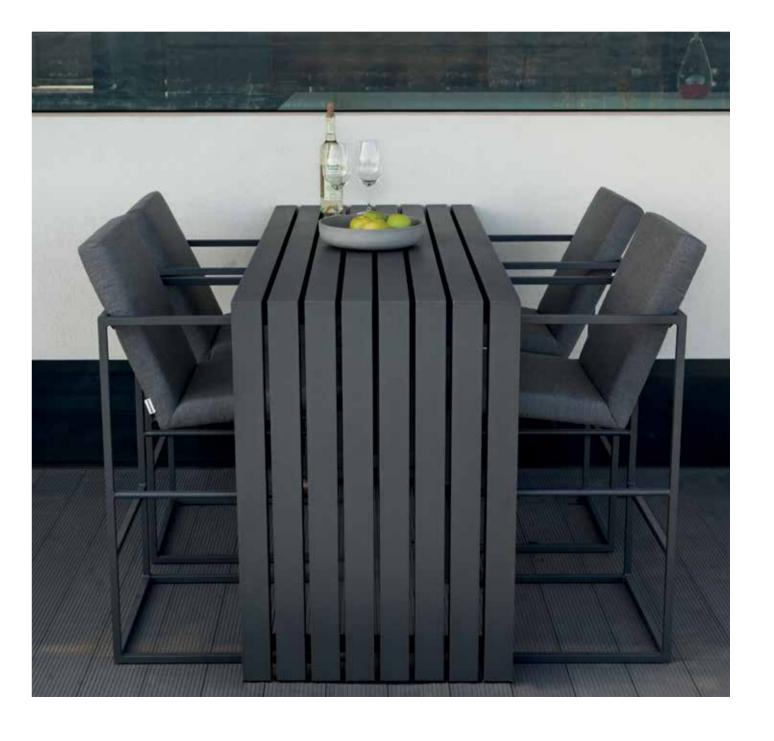

### KLOS Collection

DC-14 KLOS DINING CHAIR L53 D64 H94 CBM: 0.43 2pc

E-BT-01 BAR TABLE L260 D100 H76 CBM:2.34 1pc