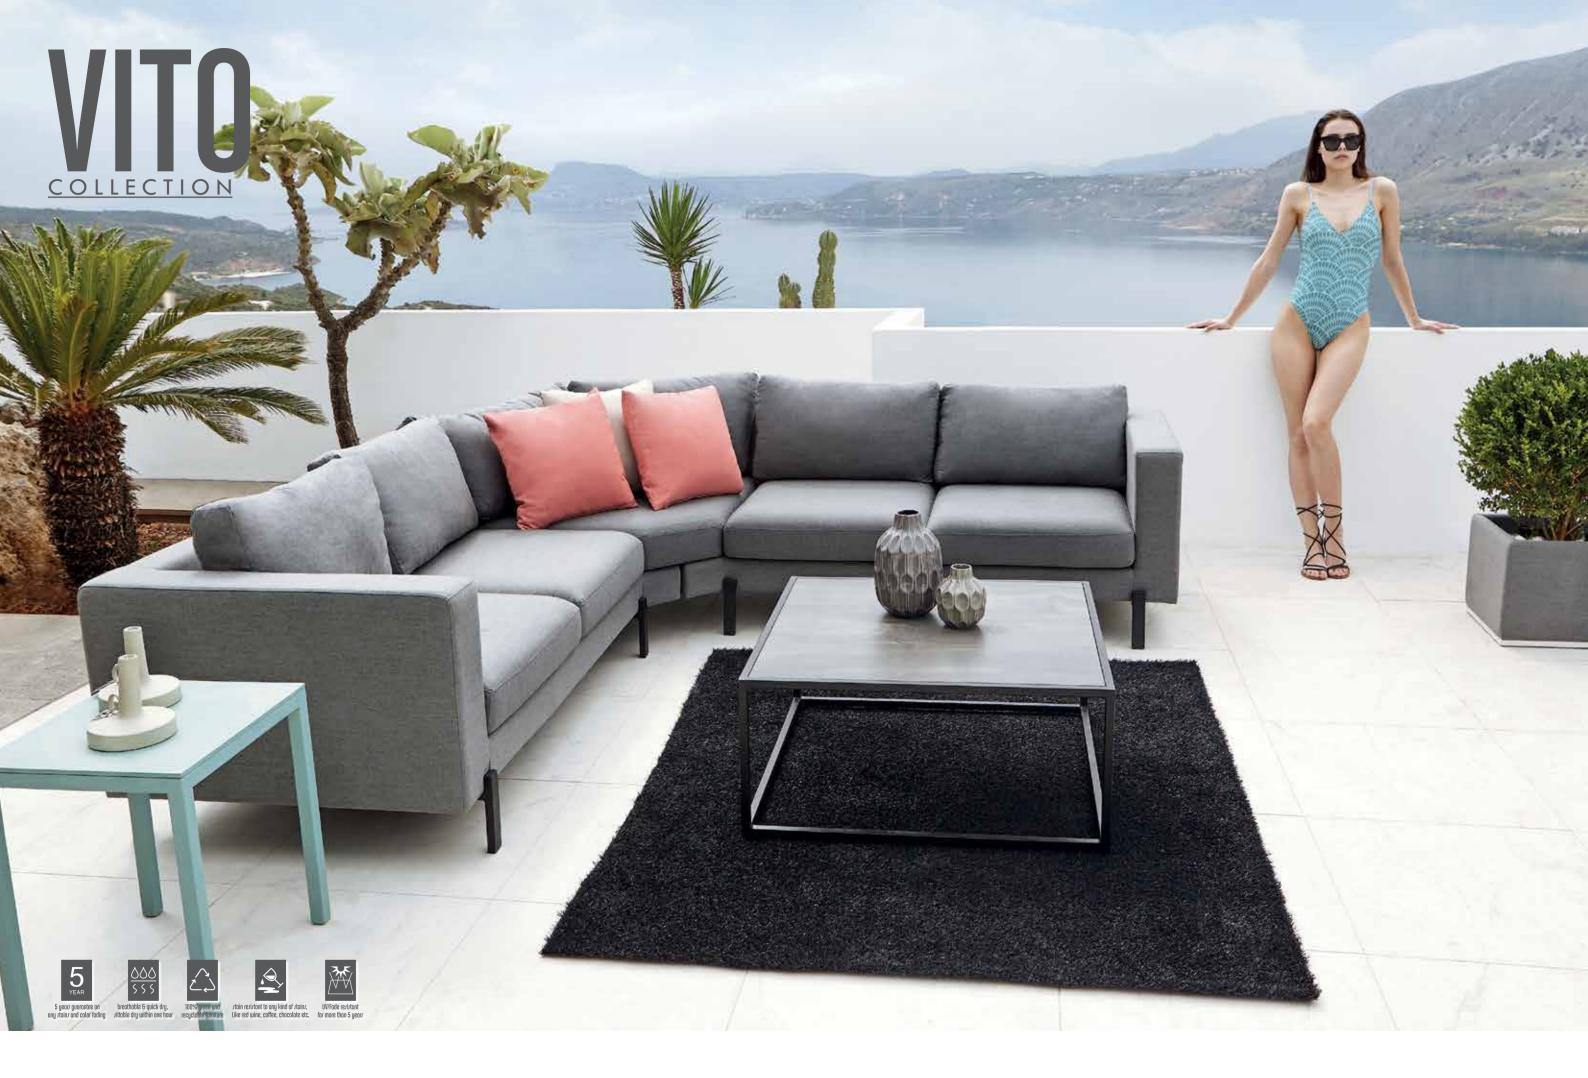

### VITO Collection

VT-07 VITO 2 SEATER LEFT END L225 D98 H66 CBM: 2.4 1 SET---KD LEG

VT-08 VITO 2 SEATER RIGHT END CORNER L225 D98 H66 CBM: 2.4 1 SET---KD LEG

CT-13-001 COFFEE TABLE (CERAMIC TOP) W84 D84 H40 CBM: 0.36 1 pc