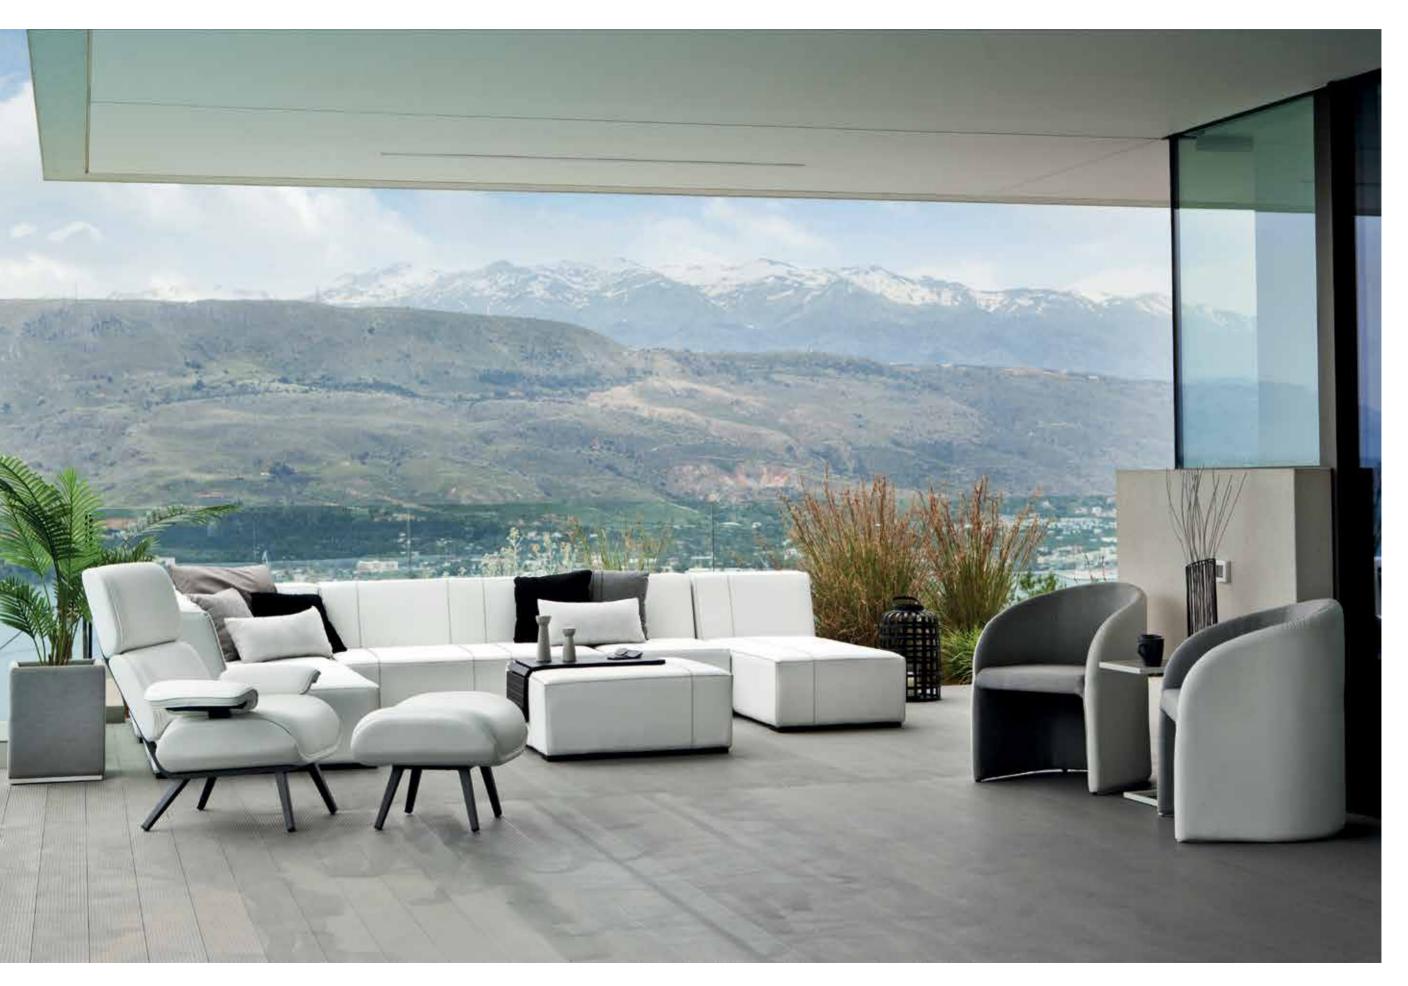

## Lounge Collection Outdoor Furniture

Lounge Collection is a series of premium outdoor furniture that show unique style and quality. Outdoor Living reinvented to enjoy to the maximum.

# JEWEL Collection

JE-06 +JE-14 JEWEL 2 SEATER RIGHT END L176 D98 H71 CBM: 1.32 1 pc

JE-05+JE-14 JEWEL 2 SEATER LEFT END L176 D98 H71 CBM: 1.32 1pc

JE-02L JEWEL 2 SEATER CORNER LEFT END L176 D98 H71 CBM: 1.32 1 pc

JE-02R
JEWEL 2 SEATER CORNER RIHGT END
L176 D98 H71
CBM: 1.32 1 pc

JE-13L JEWEL CHAISE LOUNGER LEFT END L198 D122 H71 CBM: 1.81 1pc

JE-13R JEWEL CHAISE LOUNGER RIGHT END L198 D122 H71 CBM: 1.81 1pc

JI-09 JIGSAW TABLE W150 L100 H42 CBM: 0.68 1pc