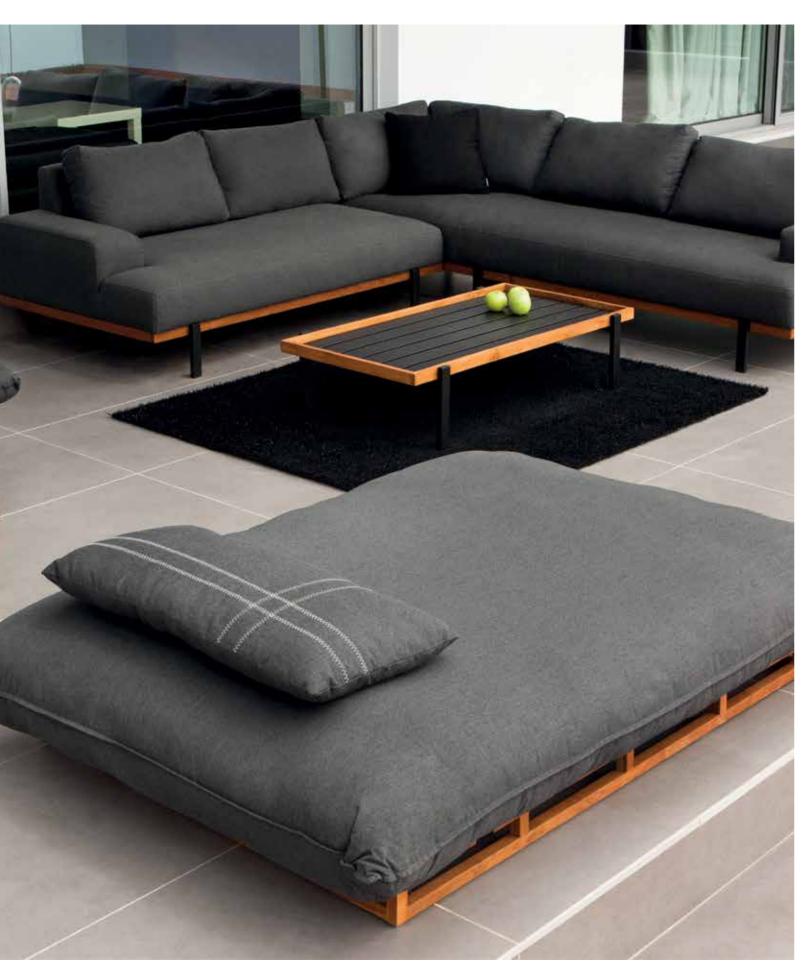

#### **MOODZ** Collection

MDZ-01 MOODZ CENTER L70 D100 H73 CBM:0.43 1pc

MDZ-02 MOODZ CORNER L100 D100 H73 CBM:0.77 1pc

MDZ-03 MOODZ 2-SEATER L140 D100 H73 CBM:0.85 1pc

MDZ-13 MOODZ LOUNGER L70 D179 H73 CBM:0.65 1pc

MDZ-09 MOODZ OTTOMAN L90 D90 H39 CBM:0.33 1pc

DC-23 KIOSS DINING CHAIR W64 L66.5 H82 CBM: 0.37 1pc

NO-AL-01 NOZUM ALU CHAIR L88 D91 H83

NO-AL-02 NOZUM ALU STOOL L65 D64 H46 CBM: 0.86 / SET