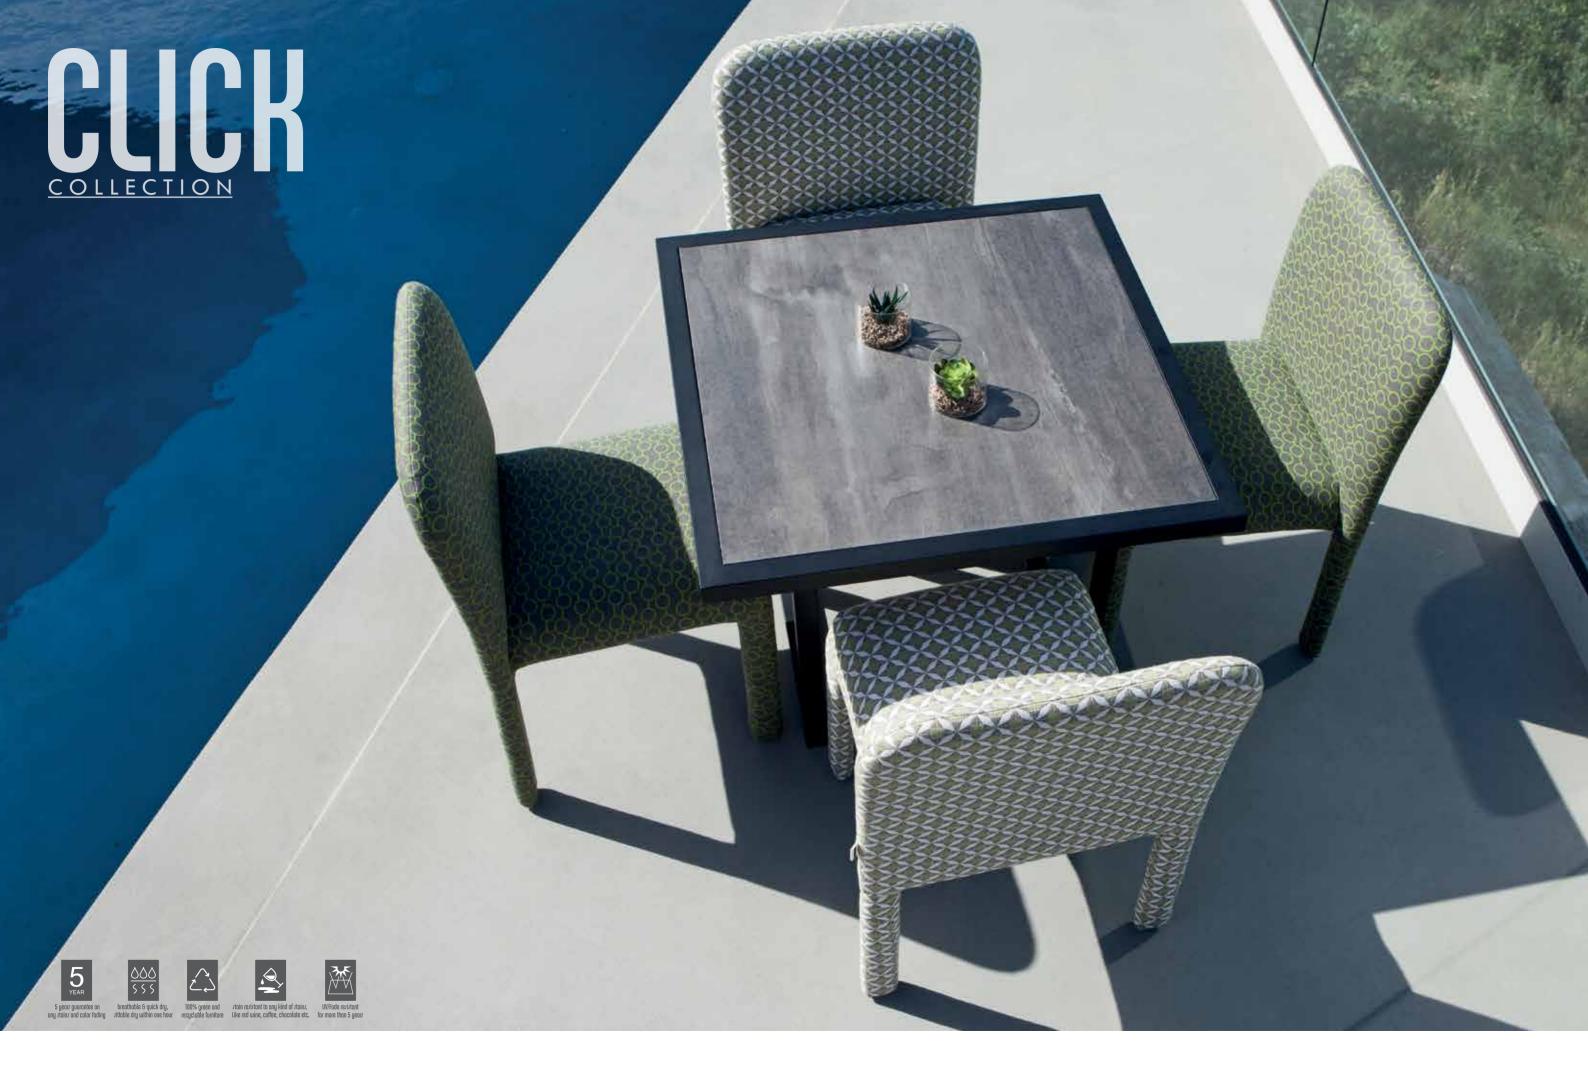

### **CLICK** Collection

A-DT-KD-13 TABLE WITH CERAMIC TOP L88.5 W88.5 H68 CBM:0.18 1pc

DC-24 CLICK DINING CHAIR W57 L56 H87 CBM: 0.38 2pcs