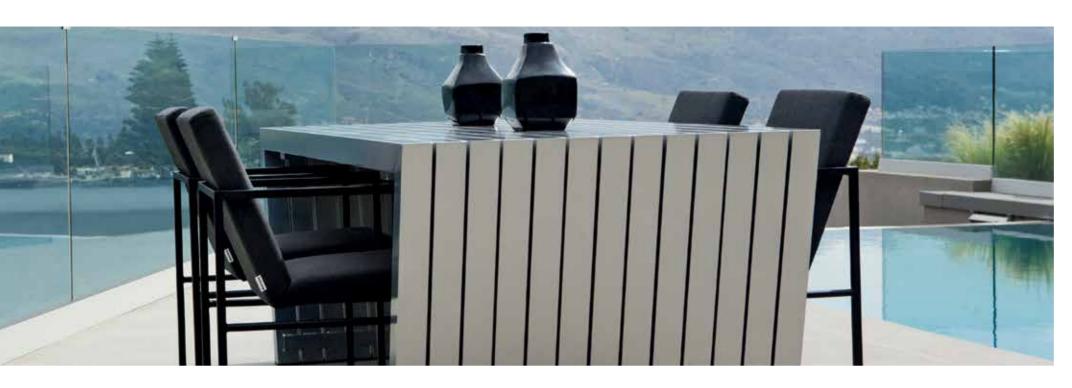

#### **FOX** Collection

DT-14
DINING TABLE
L220 D100 H75
CBM:1.01 1pc

DC-19 FOX DINING CHAIR W53 L68 H84 CBM: 0.51 2pc