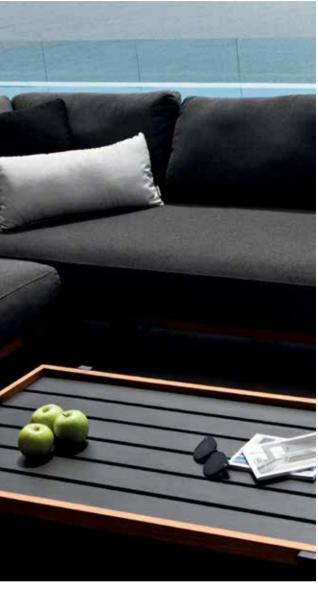

#### **MODY** Collection

MOY-17 MOOY 3-SEATER LEFT END CORNER L260 D95 H68

MOY-06 MOOY 2-SEATER RIGHT END L166 D95 H68 CBM:1.76 2pcs KD LEG

CT-11 MOOY COFFEE TABLE L120 D64 H28 CBM:0.12 1pc

DC-21 CORAL CHAIR (TEAK) W77 L77 H62 CBM: 0.62 2pc