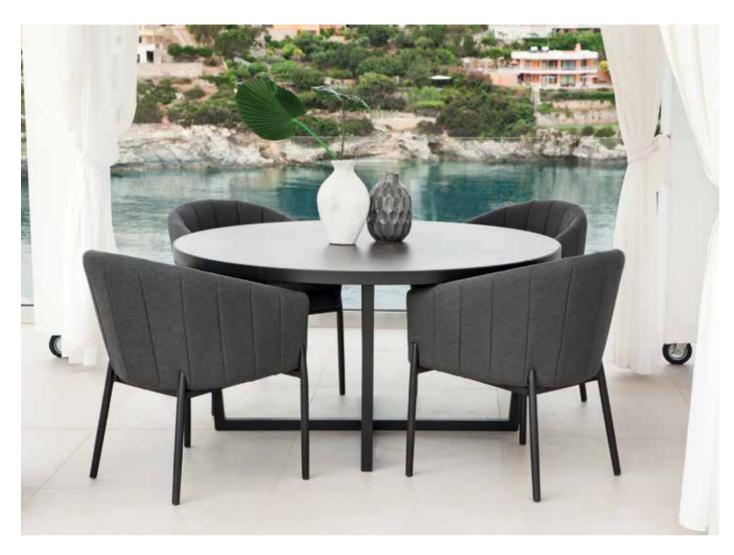

#### **GRETA** Collection

RT-01-CA-A002 ROUND DINING TABLE HPL TOP Dia150 H74 CBM:1.83 1pc

HA-DC-28 DINING CHAIR L64 D67 H85 CBM:0.59 2pcs