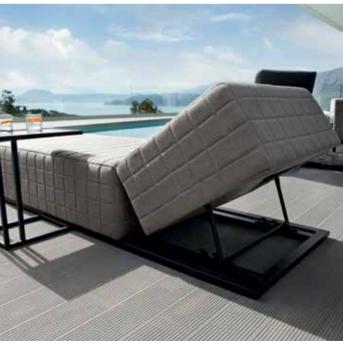

# BITE Collection

B-BI-13 BITE LOUNGER L203 D144 H38 CBM:1.35 1pc

BI-13 BITE LOUNGER L203 D90 H38 CBM:0.85 1pc