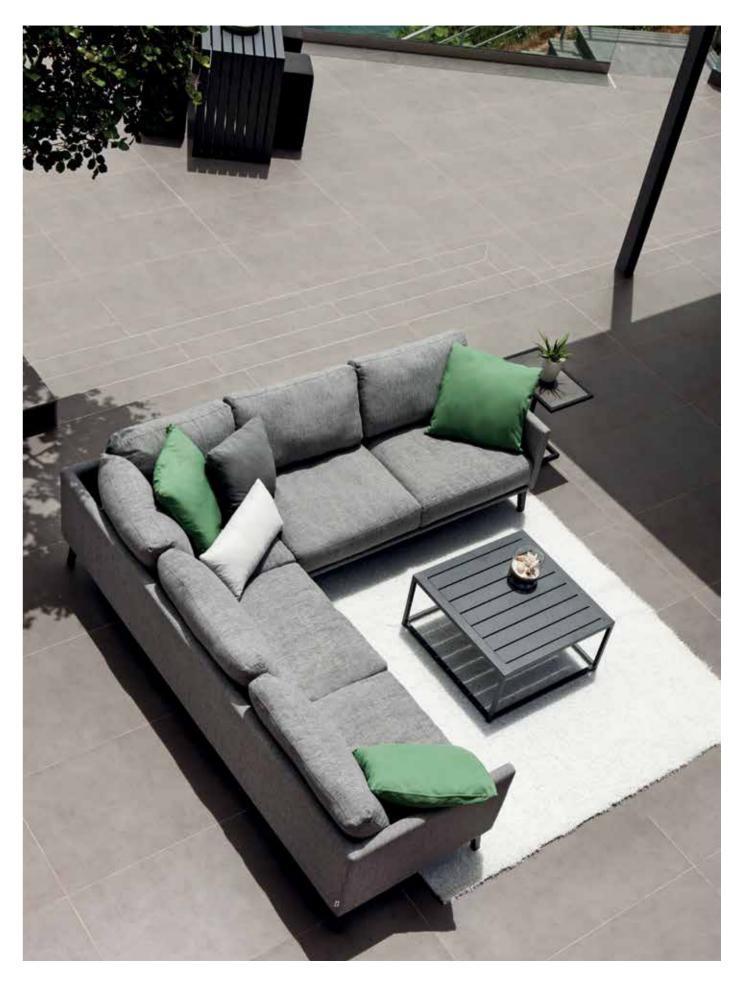

# JEWEL Collection

JE-06 +JE-14 JEWEL 2 SEATER RIGHT END L176 D98 H71 CBM: 1.32 1 pc

JE-05+JE-14 JEWEL 2 SEATER LEFT END L176 D98 H71 CBM: 1.32 1pc

JE-02L JEWEL 2 SEATER CORNER LEFT END L176 D98 H71 CBM: 1.32 1 pc

JE-02R
JEWEL 2 SEATER CORNER RIHGT END
L176 D98 H71
CBM: 1.32 1 pc

JE-13L JEWEL CHAISE LOUNGER LEFT END L198 D122 H71 CBM: 1.81 1pc

JE-13R JEWEL CHAISE LOUNGER RIGHT END L198 D122 H71 CBM: 1.81 1pc

JI-09 JIGSAW TABLE W150 L100 H42 CBM: 0.68 1pc