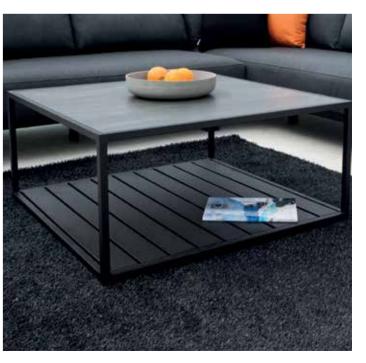

#### **BEAU** Collection

BEAU 3-S LEFT ARMREST & RIGHT CORNER L260 D95 H68

BA-06 BEAU 2-S RIGHT END L166 D95 H68 CBM:1.76 /SET

COFFEE TABLE (CERAMIC TOP)
D-CT-06
W80 D90 H40
CBM:0.40 1pc
E-CT-06
W84 D84 H40
CBM:0.38 1pc