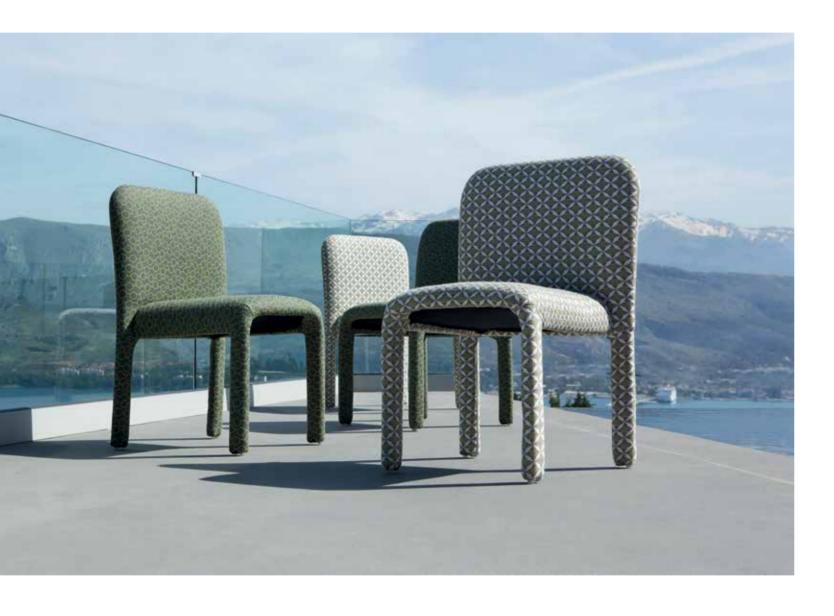

### **CLICK** Collection

A-DT-KD-13 TABLE WITH CERAMIC TOP L88.5 W88.5 H68 CBM:0.18 1pc

DC-24 CLICK DINING CHAIR W57 L56 H87 CBM: 0.38 2pcs