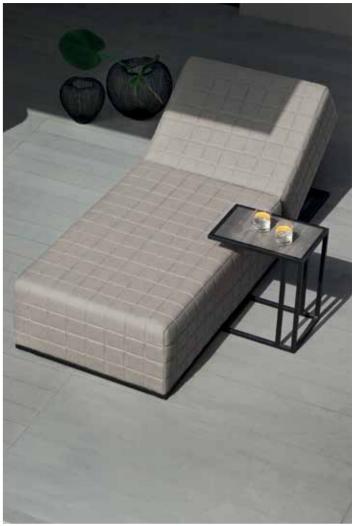

# BITE Collection

B-BI-13 BITE LOUNGER L203 D144 H38 CBM:1.35 1pc

BI-13 BITE LOUNGER L203 D90 H38 CBM:0.85 1pc