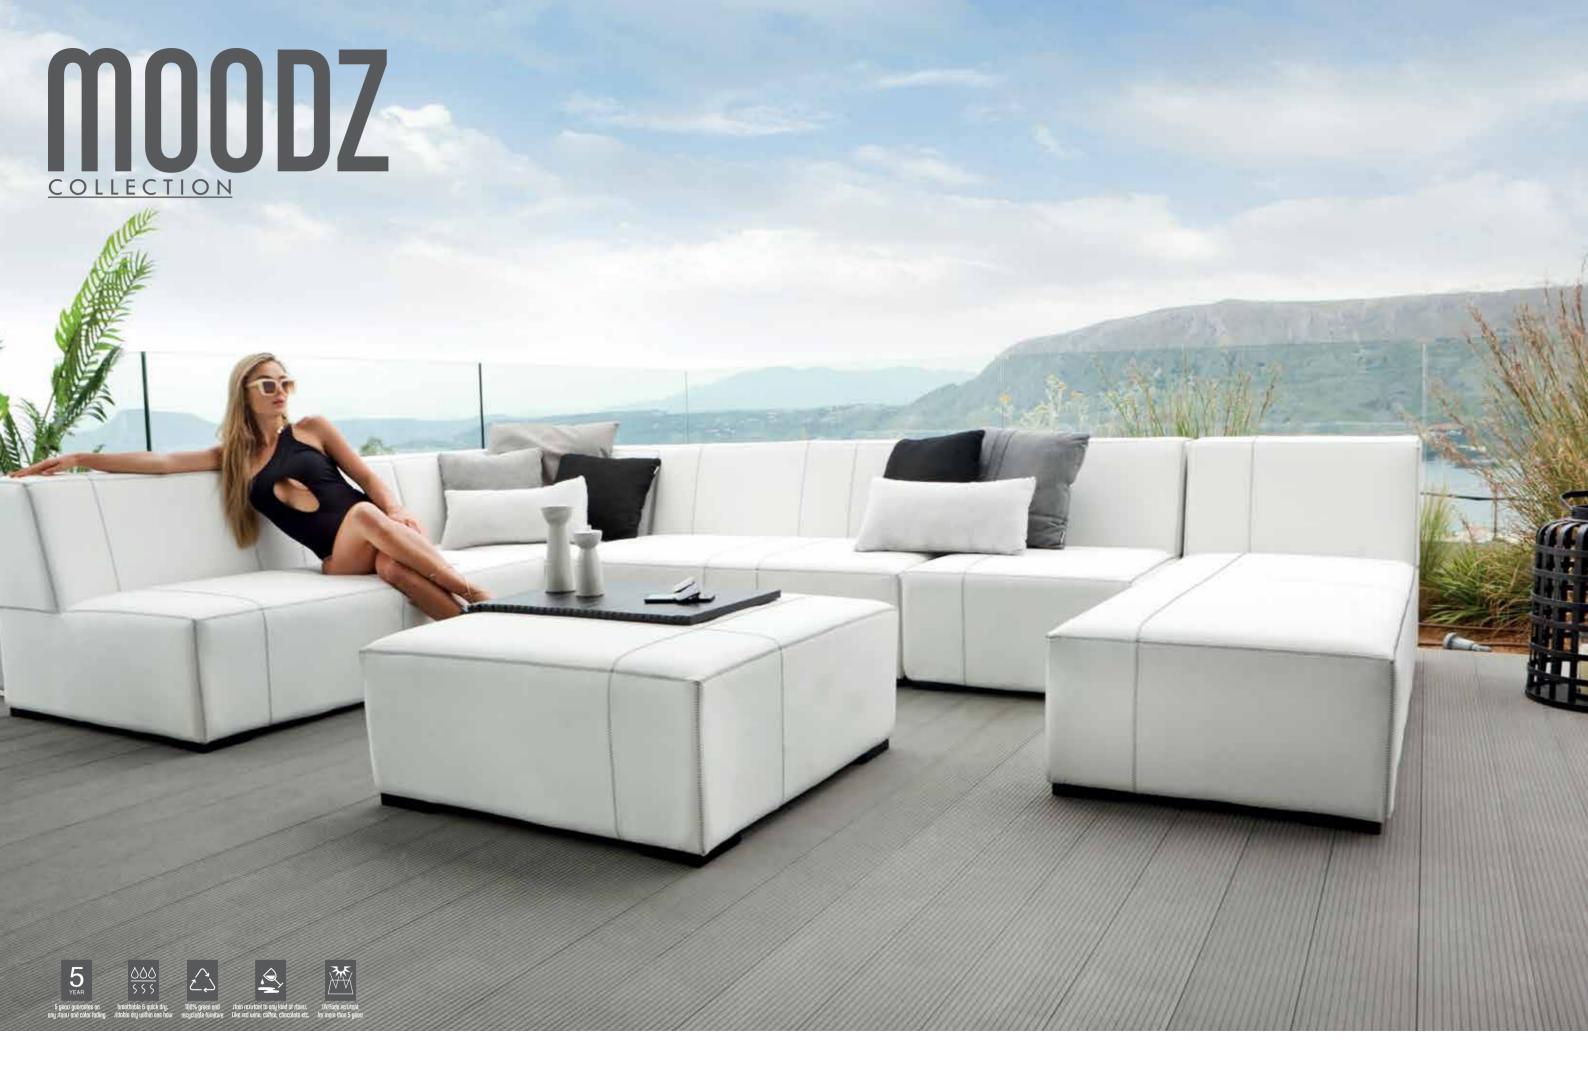

#### **MOODZ** Collection

MDZ-01 MOODZ CENTER L70 D100 H73 CBM:0.43 1pc

MDZ-02 MOODZ CORNER L100 D100 H73 CBM:0.77 1pc

MDZ-03 MOODZ 2-SEATER L140 D100 H73 CBM:0.85 1pc

MDZ-13 MOODZ LOUNGER L70 D179 H73 CBM:0.65 1pc

MDZ-09 MOODZ OTTOMAN L90 D90 H39 CBM:0.33 1pc

DC-23 KIOSS DINING CHAIR W64 L66.5 H82 CBM: 0.37 1pc

NO-AL-01 NOZUM ALU CHAIR L88 D91 H83

NO-AL-02 NOZUM ALU STOOL L65 D64 H46 CBM: 0.86 / SET