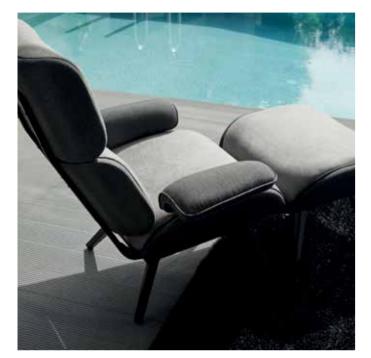

# JEWEL Collection

JE-06 +JE-14 JEWEL 2 SEATER RIGHT END L176 D98 H71 CBM: 1.32 1 pc

JE-05+JE-14 JEWEL 2 SEATER LEFT END L176 D98 H71 CBM: 1.32 1pc

JE-02L JEWEL 2 SEATER CORNER LEFT END L176 D98 H71 CBM: 1.32 1 pc

JE-02R
JEWEL 2 SEATER CORNER RIHGT END
L176 D98 H71
CBM: 1.32 1 pc

JE-13L JEWEL CHAISE LOUNGER LEFT END L198 D122 H71 CBM: 1.81 1pc

JE-13R JEWEL CHAISE LOUNGER RIGHT END L198 D122 H71 CBM: 1.81 1pc

JI-09 JIGSAW TABLE W150 L100 H42 CBM: 0.68 1pc

TABLE CERAMIC TOP L91 D75 H15 CBM:0.14 1pc

TR-08 SLOT TRAY W40 D89 H2 CBM:0.02 1pc

RC-13 ROCK LOUNGER W205 L82 H41.5 CBM: 0.75 1 pc

A-ST-03 SIDE TABLE CERAMIC L32 D48 H54 BIG CBM: 0.05 1 pc