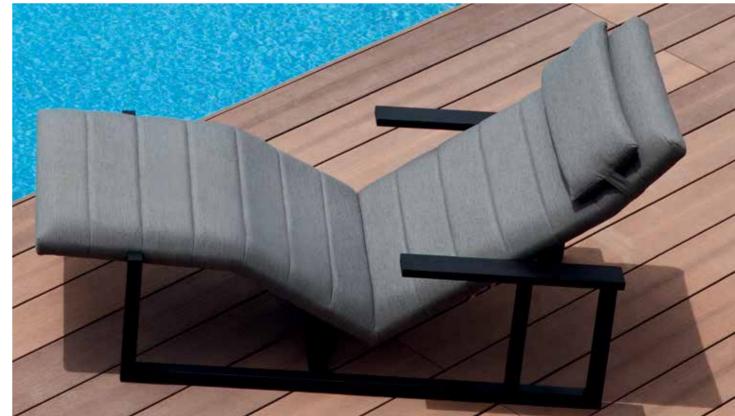

# BITE Collection

B-BI-13 BITE LOUNGER L203 D144 H38 CBM:1.35 1pc

BI-13 BITE LOUNGER L203 D90 H38 CBM:0.85 1pc