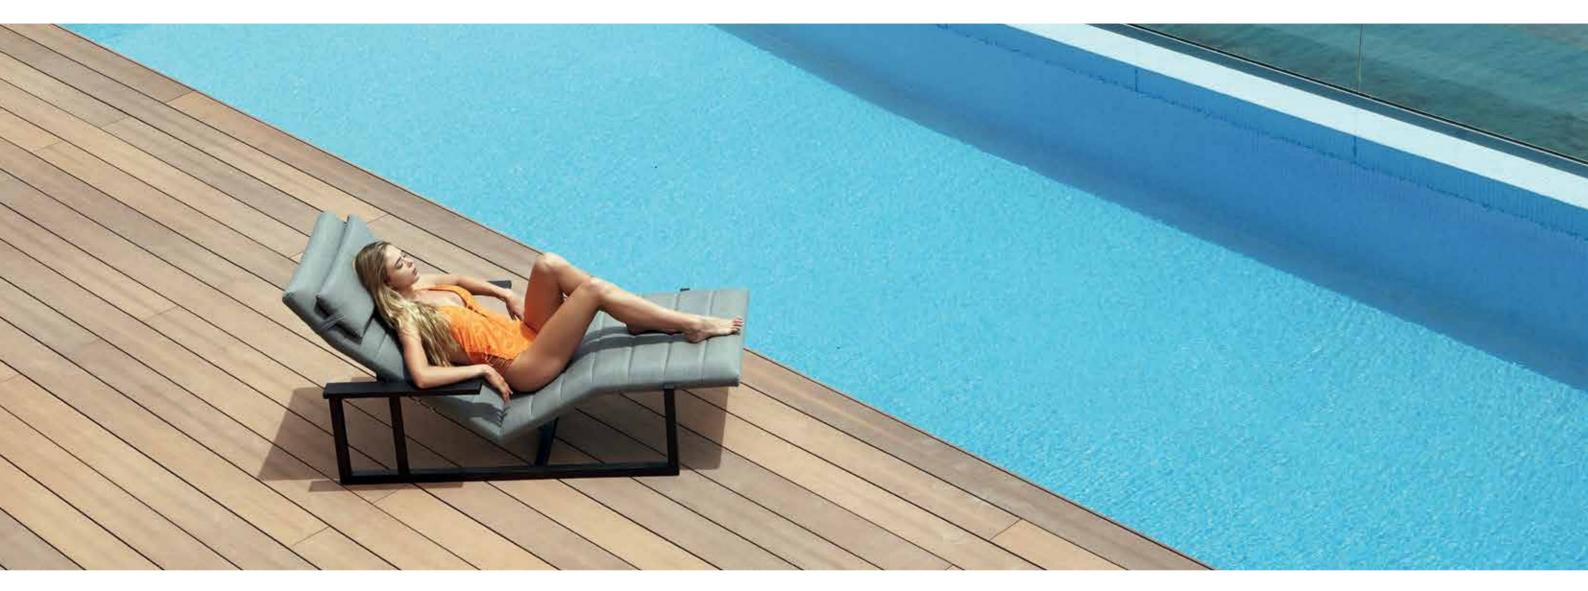

# BITE Collection

B-BI-13 BITE LOUNGER L203 D144 H38 CBM:1.35 1pc

BI-13 BITE LOUNGER L203 D90 H38 CBM:0.85 1pc