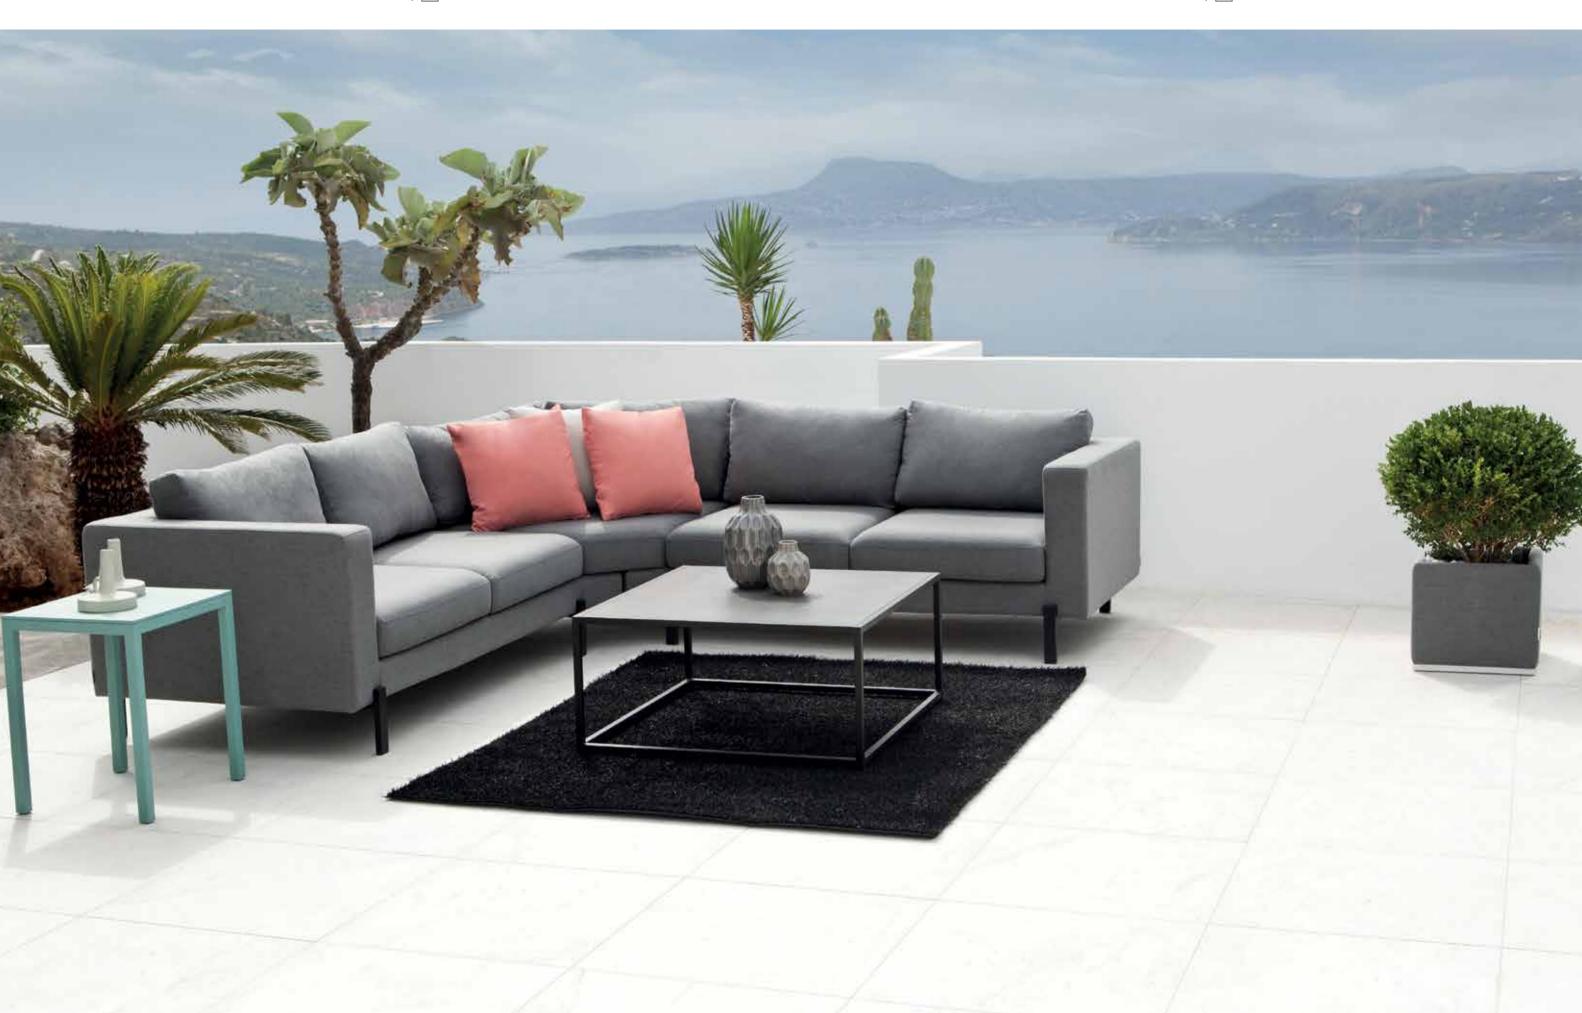

#### **MODY** Collection

MOY-17 MOOY 3-SEATER LEFT END CORNER L260 D95 H68

MOY-06 MOOY 2-SEATER RIGHT END L166 D95 H68 CBM:1.76 2pcs KD LEG

CT-11 MOOY COFFEE TABLE L120 D64 H28 CBM:0.12 1pc

DC-21 CORAL CHAIR (TEAK) W77 L77 H62 CBM: 0.62 2pc