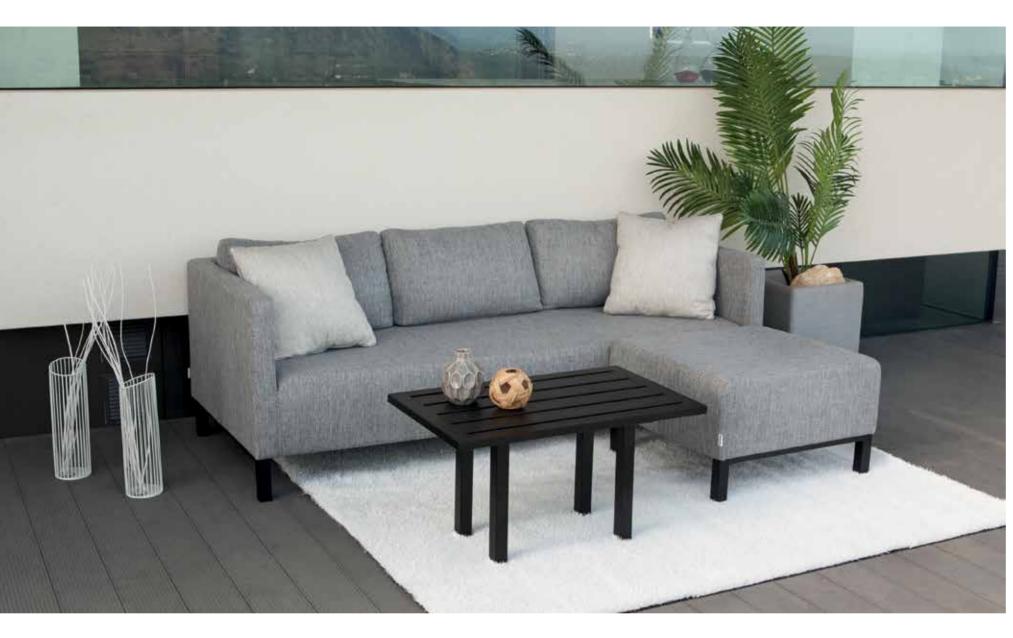

#### **MOODZ** Collection

MDZ-01 MOODZ CENTER L70 D100 H73 CBM:0.43 1pc

MDZ-02 MOODZ CORNER L100 D100 H73 CBM:0.77 1pc

MDZ-03 MOODZ 2-SEATER L140 D100 H73 CBM:0.85 1pc

MDZ-13 MOODZ LOUNGER L70 D179 H73 CBM:0.65 1pc

MDZ-09 MOODZ OTTOMAN L90 D90 H39 CBM:0.33 1pc

DC-23 KIOSS DINING CHAIR W64 L66.5 H82 CBM: 0.37 1pc

NO-AL-01 NOZUM ALU CHAIR L88 D91 H83

NO-AL-02 NOZUM ALU STOOL L65 D64 H46 CBM: 0.86 / SET