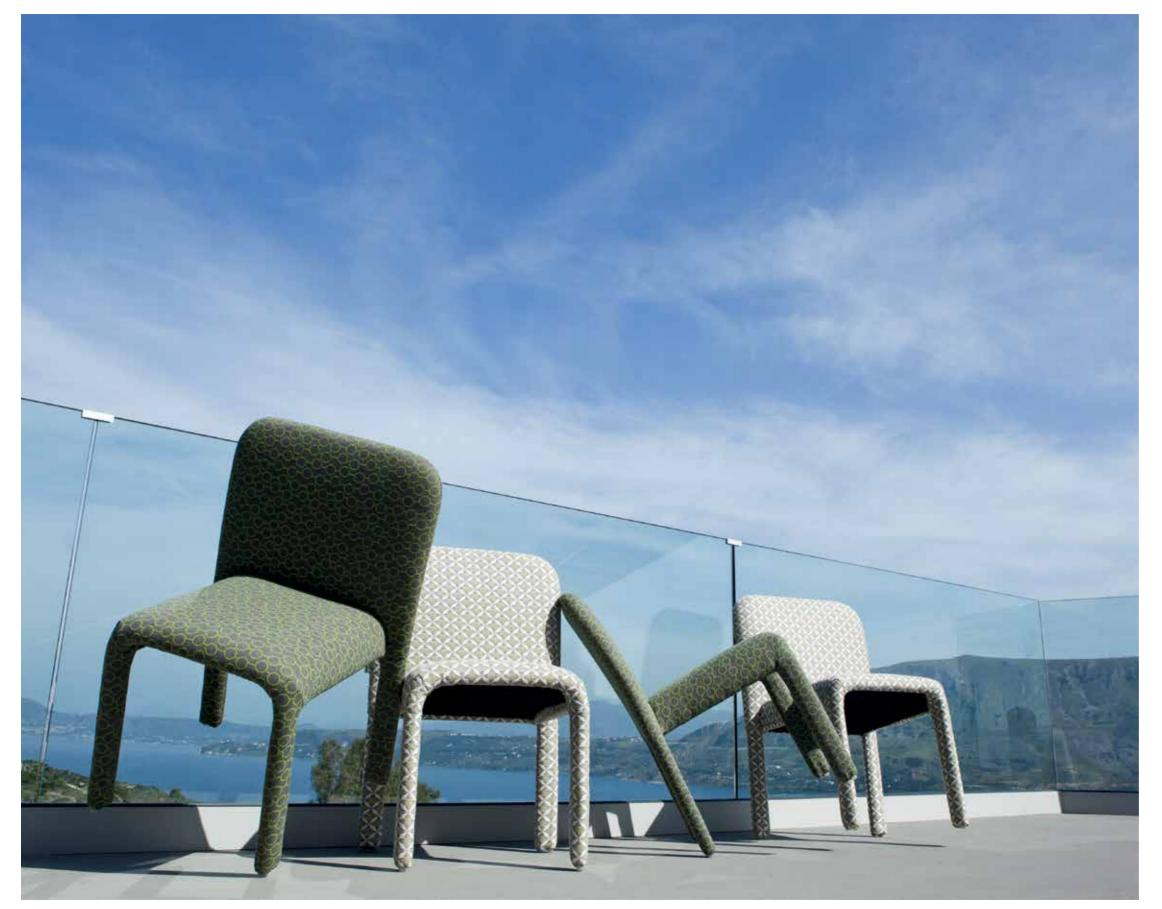

### **CLICK** Collection

A-DT-KD-13 TABLE WITH CERAMIC TOP L88.5 W88.5 H68 CBM:0.18 1pc

DC-24 CLICK DINING CHAIR W57 L56 H87 CBM: 0.38 2pcs