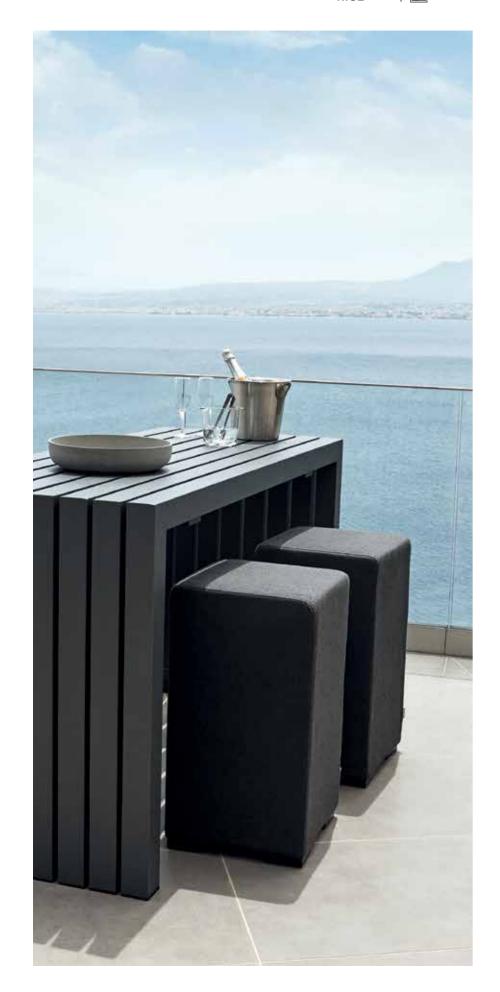

### KLOS Collection

DC-14 KLOS DINING CHAIR L53 D64 H94 CBM: 0.43 2pc

E-BT-01 BAR TABLE L260 D100 H76 CBM:2.34 1pc