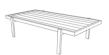

JE-02R
JEWEL 2 SEATER CORNER RIHGT END
L176 D98 H71
CBM: 1.32 1 pc

JE-13L JEWEL CHAISE LOUNGER LEFT END L198 D122 H71 CBM: 1.81 1pc

JE-13R JEWEL CHAISE LOUNGER RIGHT END L198 D122 H71 CBM: 1.81 1pc

JI-09 JIGSAW TABLE W150 L100 H42 CBM: 0.68 1pc