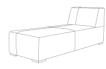

# JEWEL Collection

JE-06 +JE-14 JEWEL 2 SEATER RIGHT END L176 D98 H71 CBM: 1.32 1 pc

JE-05+JE-14 JEWEL 2 SEATER LEFT END L176 D98 H71 CBM: 1.32 1pc

JE-02L JEWEL 2 SEATER CORNER LEFT END L176 D98 H71 CBM: 1.32 1 pc

JE-02R
JEWEL 2 SEATER CORNER RIHGT END
L176 D98 H71
CBM: 1.32 1 pc

JE-13L JEWEL CHAISE LOUNGER LEFT END L198 D122 H71 CBM: 1.81 1pc

JE-13R JEWEL CHAISE LOUNGER RIGHT END L198 D122 H71 CBM: 1.81 1pc

JI-09 JIGSAW TABLE W150 L100 H42 CBM: 0.68 1pc