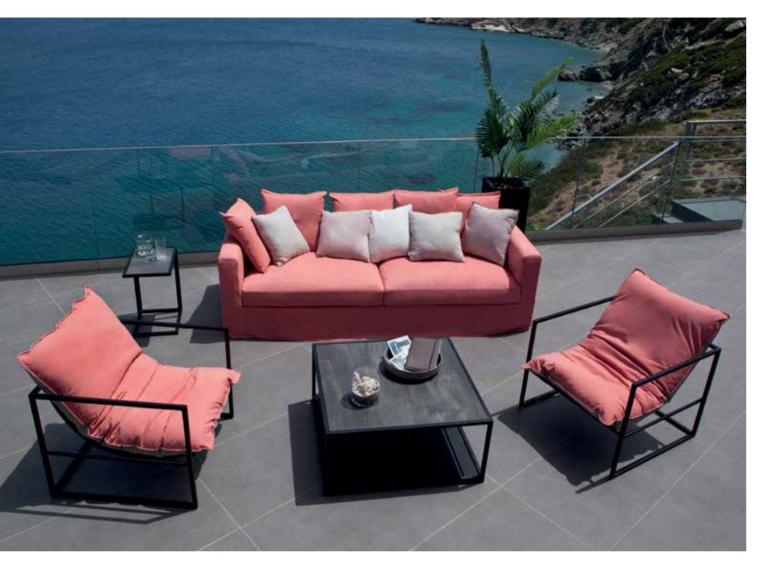

## Lounge Collection Outdoor Furniture

Lounge Collection is a series of premium outdoor furniture that show unique style and quality. Outdoor Living reinvented to enjoy to the maximum.

### CORAL Collection

CR-12 CORAL LOUNGE SOFA L230 D92 H63 CBM: 1.42 1pc

CA-12 CORAL LOUNGE CHAIR L217 D84 H61 CBM:1.90/pc

DC-20 CORAL CHAIR W75 L75 H61 CBM: 0.59 2pc

B-MO-14 MOOD POUF(piping) W48 L48 H48 CBM: 0.12 1pc