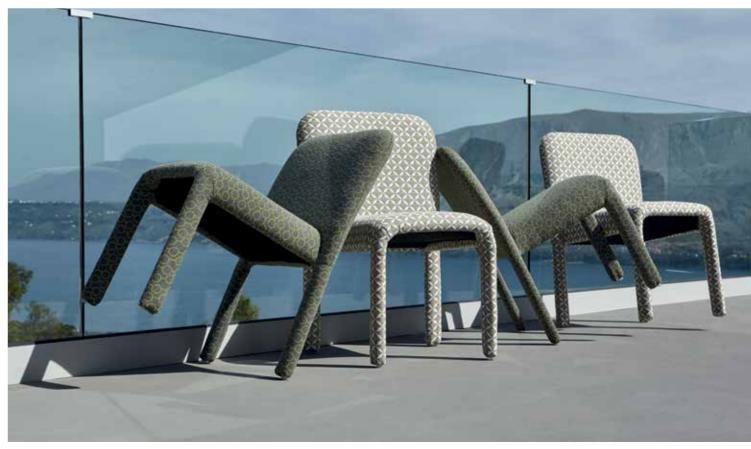

### **CLICK** Collection

A-DT-KD-13 TABLE WITH CERAMIC TOP L88.5 W88.5 H68 CBM:0.18 1pc

DC-24 CLICK DINING CHAIR W57 L56 H87 CBM: 0.38 2pcs