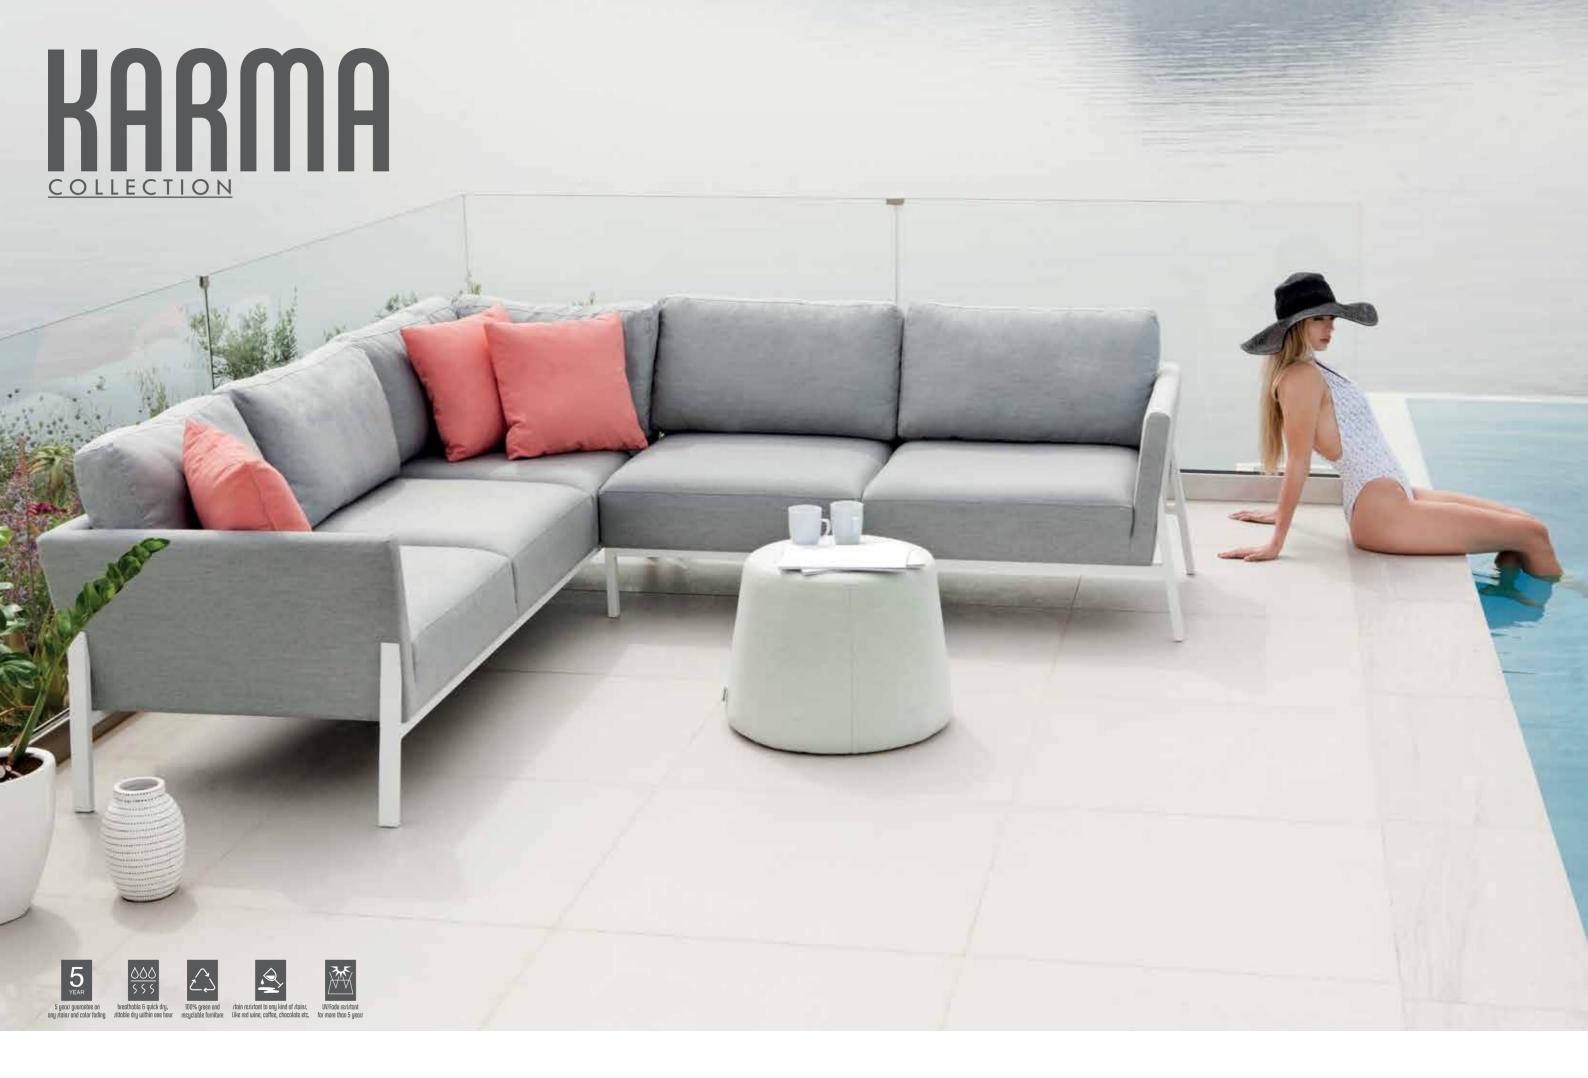

#### KARMA Collection

KA-18 KARMA 3 SEATER RIGHT END L240 D82 H63 CBM:1.34 1pc

KA-05 KARMA 2 SEATER LEFT END L163.5 D82 H63 CBM:0.92 1pc

PO-09 ROUND POUF W55 D55 H4CBM CBM:0.14 1pc