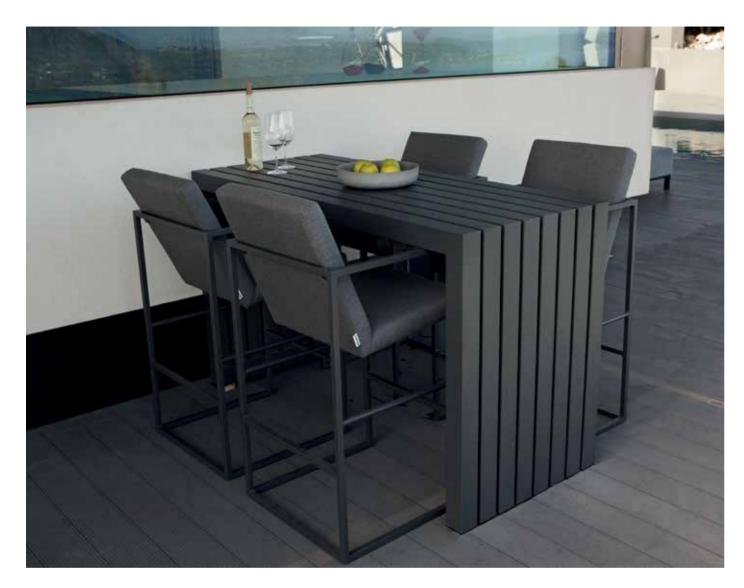

### RISE Collection

N-BT-01 BAR TABLE L160 D66 H95 CBM: 0.73 1pc

DB-04 CALI BAR CHAIR W55 L63 H109 CBM: 0.41 1pc

DB-05 HIGH HOCKER W38 L38 H70 CBM: 0.11 1pc