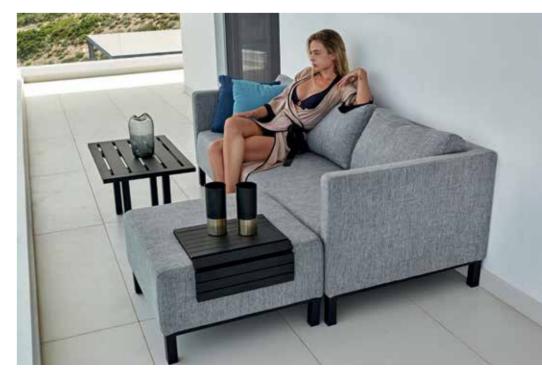

#### **MOODZ** Collection

MDZ-01 MOODZ CENTER L70 D100 H73 CBM:0.43 1pc

MDZ-02 MOODZ CORNER L100 D100 H73 CBM:0.77 1pc

MDZ-03 MOODZ 2-SEATER L140 D100 H73 CBM:0.85 1pc

MDZ-13 MOODZ LOUNGER L70 D179 H73 CBM:0.65 1pc

MDZ-09 MOODZ OTTOMAN L90 D90 H39 CBM:0.33 1pc

DC-23 KIOSS DINING CHAIR W64 L66.5 H82 CBM: 0.37 1pc

NO-AL-01 NOZUM ALU CHAIR L88 D91 H83

NO-AL-02 NOZUM ALU STOOL L65 D64 H46 CBM: 0.86 / SET