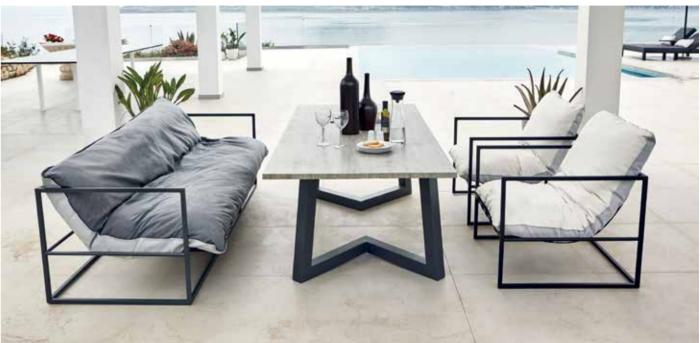

# JEWEL Collection

JE-06 +JE-14 JEWEL 2 SEATER RIGHT END L176 D98 H71 CBM: 1.32 1 pc

JE-05+JE-14 JEWEL 2 SEATER LEFT END L176 D98 H71 CBM: 1.32 1pc

JE-02L JEWEL 2 SEATER CORNER LEFT END L176 D98 H71 CBM: 1.32 1 pc

JE-02R
JEWEL 2 SEATER CORNER RIHGT END
L176 D98 H71
CBM: 1.32 1 pc

JE-13L JEWEL CHAISE LOUNGER LEFT END L198 D122 H71 CBM: 1.81 1pc

JE-13R JEWEL CHAISE LOUNGER RIGHT END L198 D122 H71 CBM: 1.81 1pc

JI-09 JIGSAW TABLE W150 L100 H42 CBM: 0.68 1pc