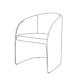

#### **MODY** Collection

MOY-17 MOOY 3-SEATER LEFT END CORNER L260 D95 H68

MOY-06 MOOY 2-SEATER RIGHT END L166 D95 H68 CBM:1.76 2pcs KD LEG

CT-11 MOOY COFFEE TABLE L120 D64 H28 CBM:0.12 1pc

DC-21 CORAL CHAIR (TEAK) W77 L77 H62 CBM: 0.62 2pc

### CORAL Collection

CR-12 CORAL LOUNGE SOFA L230 D92 H63 CBM: 1.42 1pc

CA-12 CORAL LOUNGE CHAIR L217 D84 H61 CBM:1.90/pc

DC-20 CORAL CHAIR W75 L75 H61 CBM: 0.59 2pc

B-MO-14 MOOD POUF(piping) W48 L48 H48 CBM: 0.12 1pc