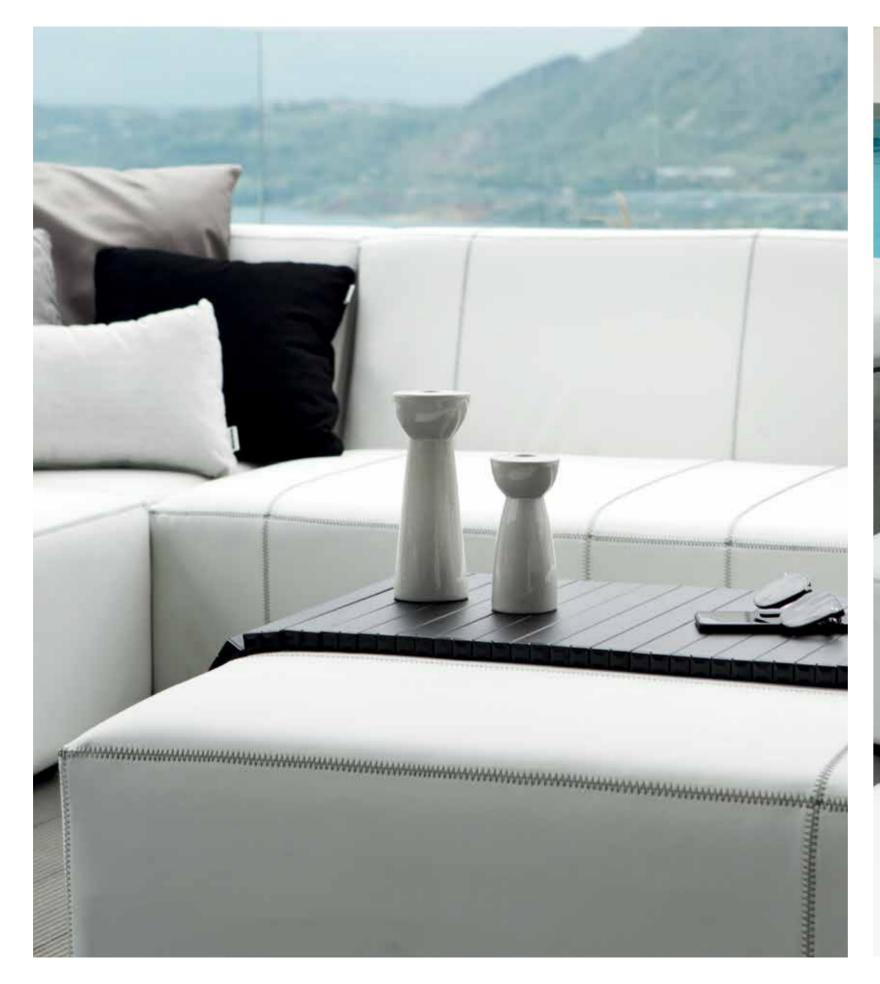

## Lounge Collection Outdoor Furniture

Lounge Collection is a series of premium outdoor furniture that show unique style and quality. Outdoor Living reinvented to enjoy to the maximum.

# JEWEL Collection

JE-06 +JE-14 JEWEL 2 SEATER RIGHT END L176 D98 H71 CBM: 1.32 1 pc

JE-05+JE-14 JEWEL 2 SEATER LEFT END L176 D98 H71 CBM: 1.32 1pc

JE-02L JEWEL 2 SEATER CORNER LEFT END L176 D98 H71 CBM: 1.32 1 pc

JE-02R
JEWEL 2 SEATER CORNER RIHGT END
L176 D98 H71
CBM: 1.32 1 pc

JE-13L JEWEL CHAISE LOUNGER LEFT END L198 D122 H71 CBM: 1.81 1pc

JE-13R JEWEL CHAISE LOUNGER RIGHT END L198 D122 H71 CBM: 1.81 1pc

JI-09 JIGSAW TABLE W150 L100 H42 CBM: 0.68 1pc