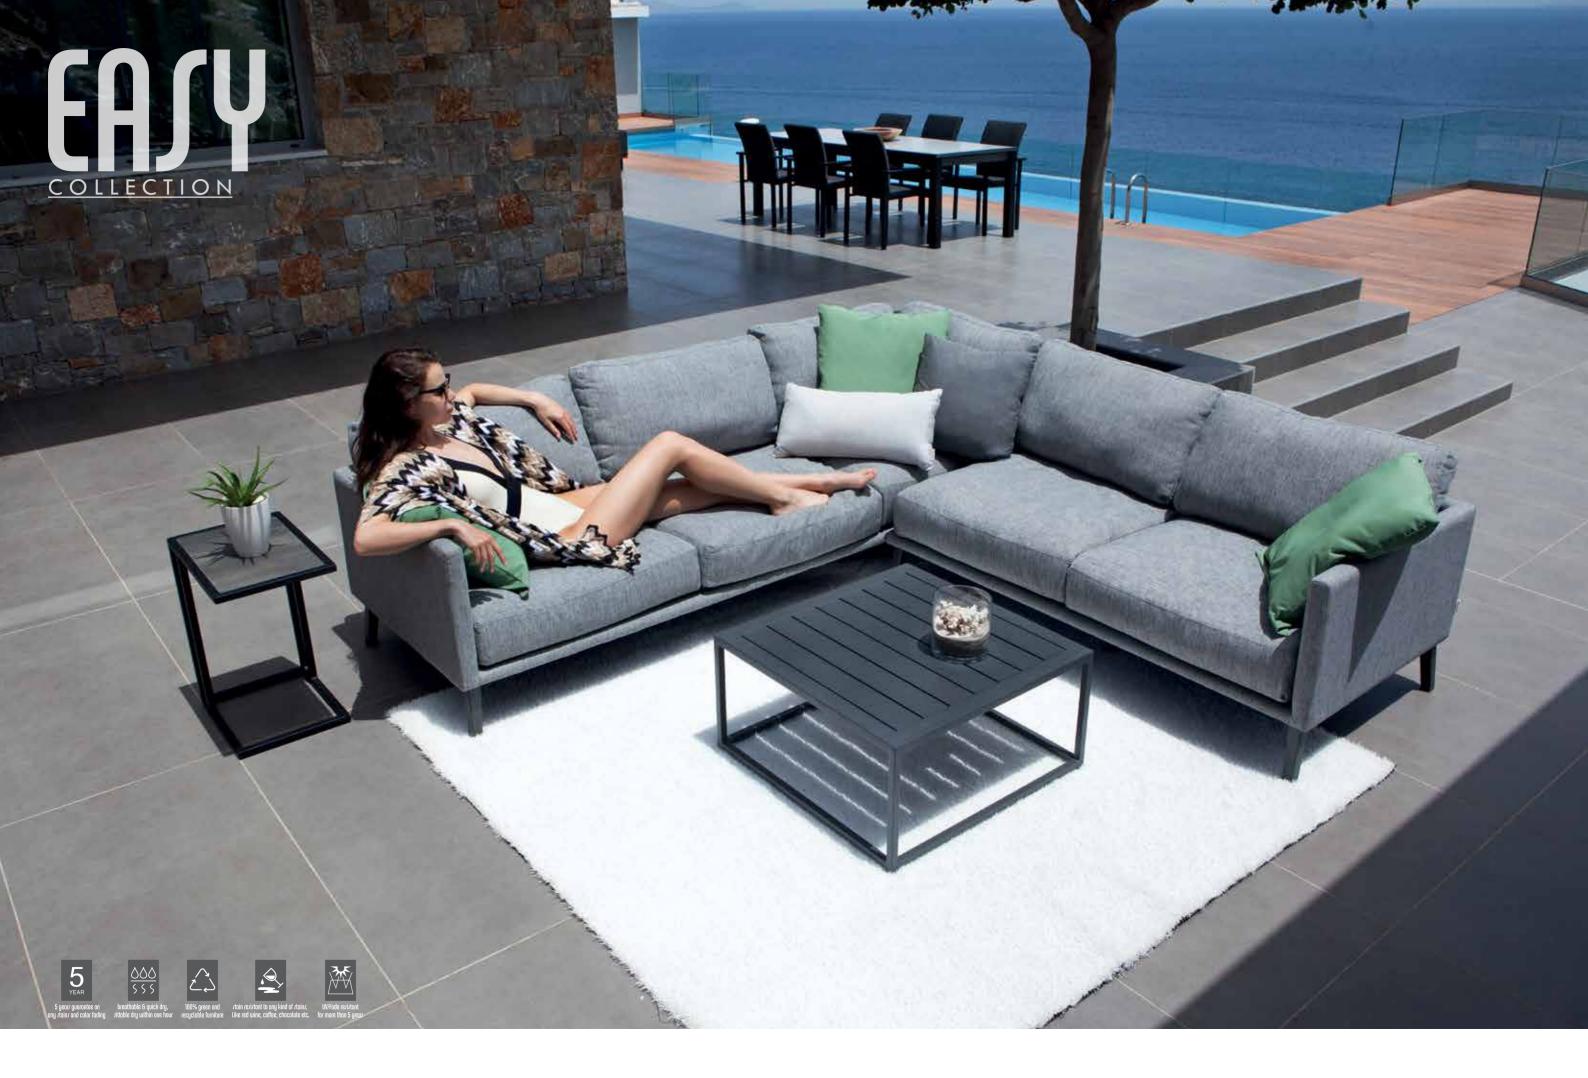

#### EASY Collection

FUZE N 2 SEATER LEFT END L159 D82 H63

EA-18 FUZE N 3 SEATER RIGHT ARMREST & LEFT CORNER L240 D82 H63 CBM:1.54 /SET

A-CT-01 SQUARE ALU. TABLE L60 D60 H36 CBM: 0.17 1pc L70 D70 H36 CBM: 0.23 1pc L90 D90 H36 CBM: 0.37 1pc