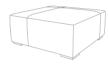

### VITO Collection

VT-07 VITO 2 SEATER LEFT END L225 D98 H66 CBM: 2.4 1 SET---KD LEG

VT-08 VITO 2 SEATER RIGHT END CORNER L225 D98 H66 CBM: 2.4 1 SET---KD LEG

CT-13-001 COFFEE TABLE (CERAMIC TOP) W84 D84 H40 CBM: 0.36 1 pc