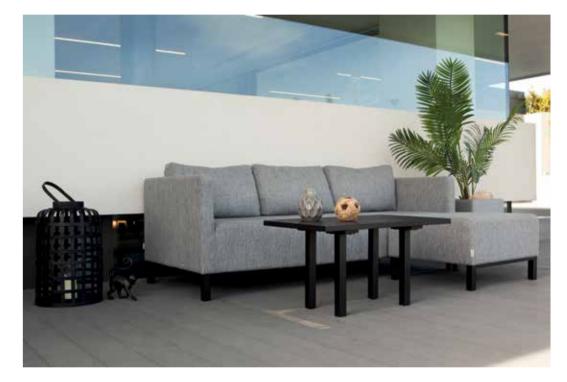

#### **MOODZ** Collection

MDZ-01 MOODZ CENTER L70 D100 H73 CBM:0.43 1pc

MDZ-02 MOODZ CORNER L100 D100 H73 CBM:0.77 1pc

MDZ-03 MOODZ 2-SEATER L140 D100 H73 CBM:0.85 1pc

MDZ-13 MOODZ LOUNGER L70 D179 H73 CBM:0.65 1pc

MDZ-09 MOODZ OTTOMAN L90 D90 H39 CBM:0.33 1pc

DC-23 KIOSS DINING CHAIR W64 L66.5 H82 CBM: 0.37 1pc

NO-AL-01 NOZUM ALU CHAIR L88 D91 H83

NO-AL-02 NOZUM ALU STOOL L65 D64 H46 CBM: 0.86 / SET