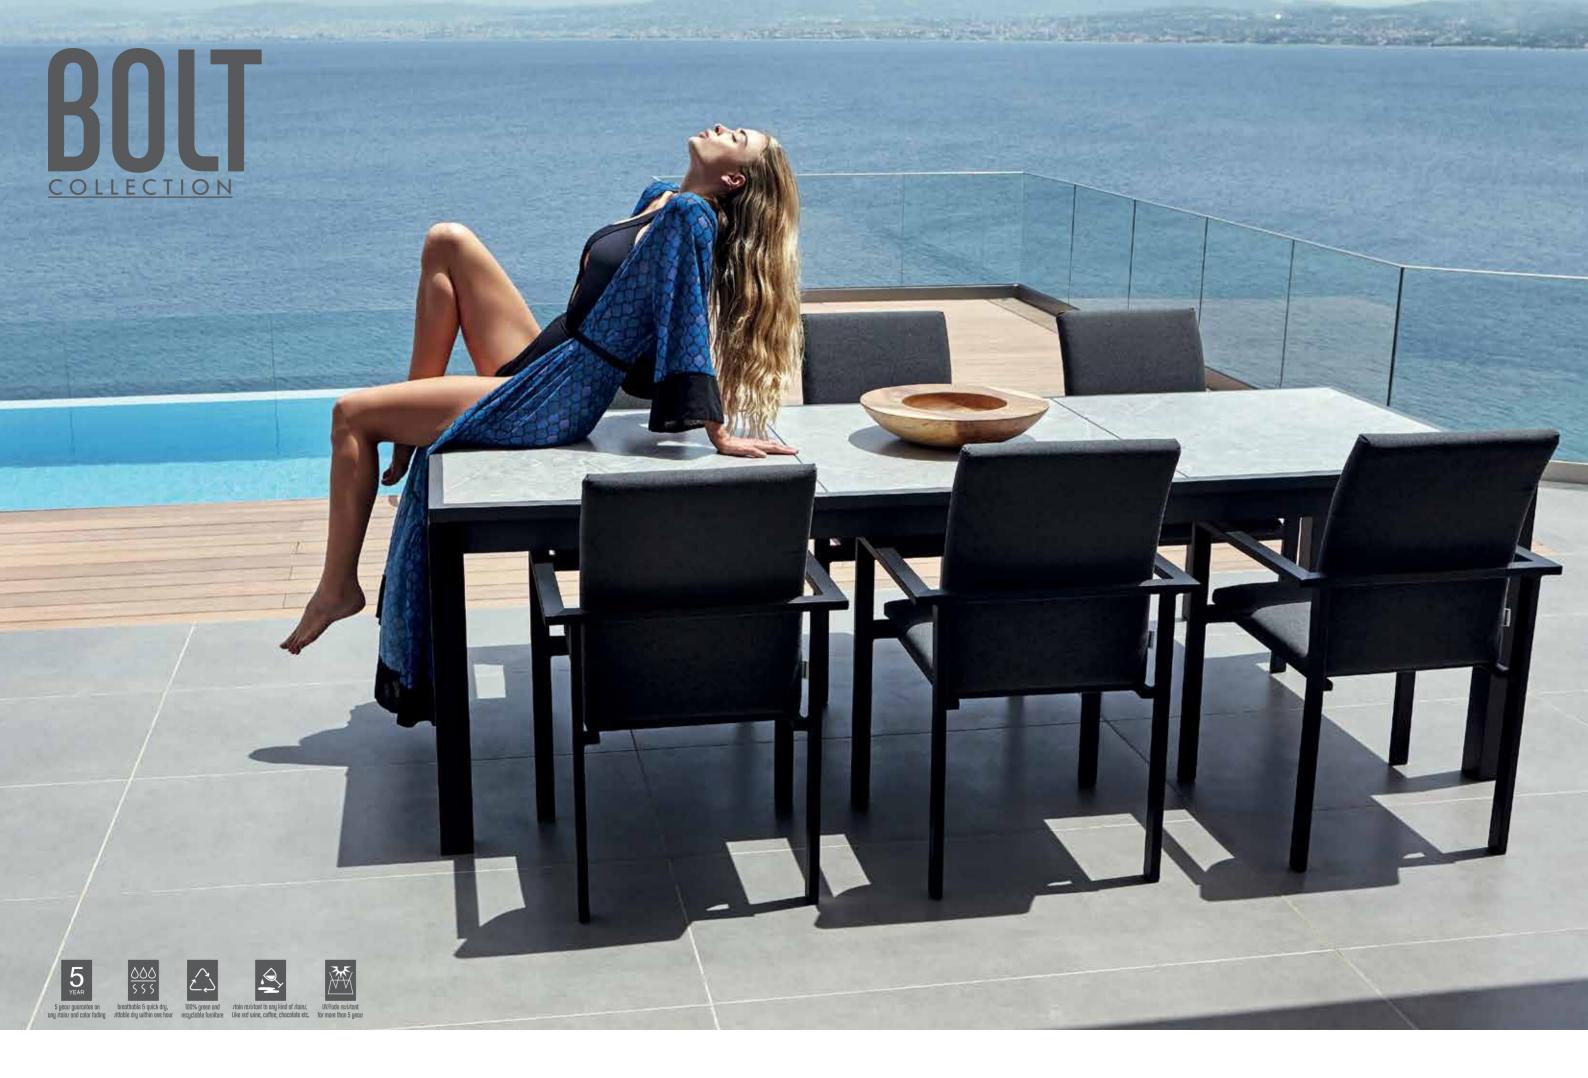

### **BOLT** Collection

DT-13KD-CA-004 DINING TABLE CERAMIC TOP L246 D96 H76 CBM: 0.62 1pc

C-DC-15 BOLT DINING CHAIR L58 D64 H93 CBM: 0.6 2pc