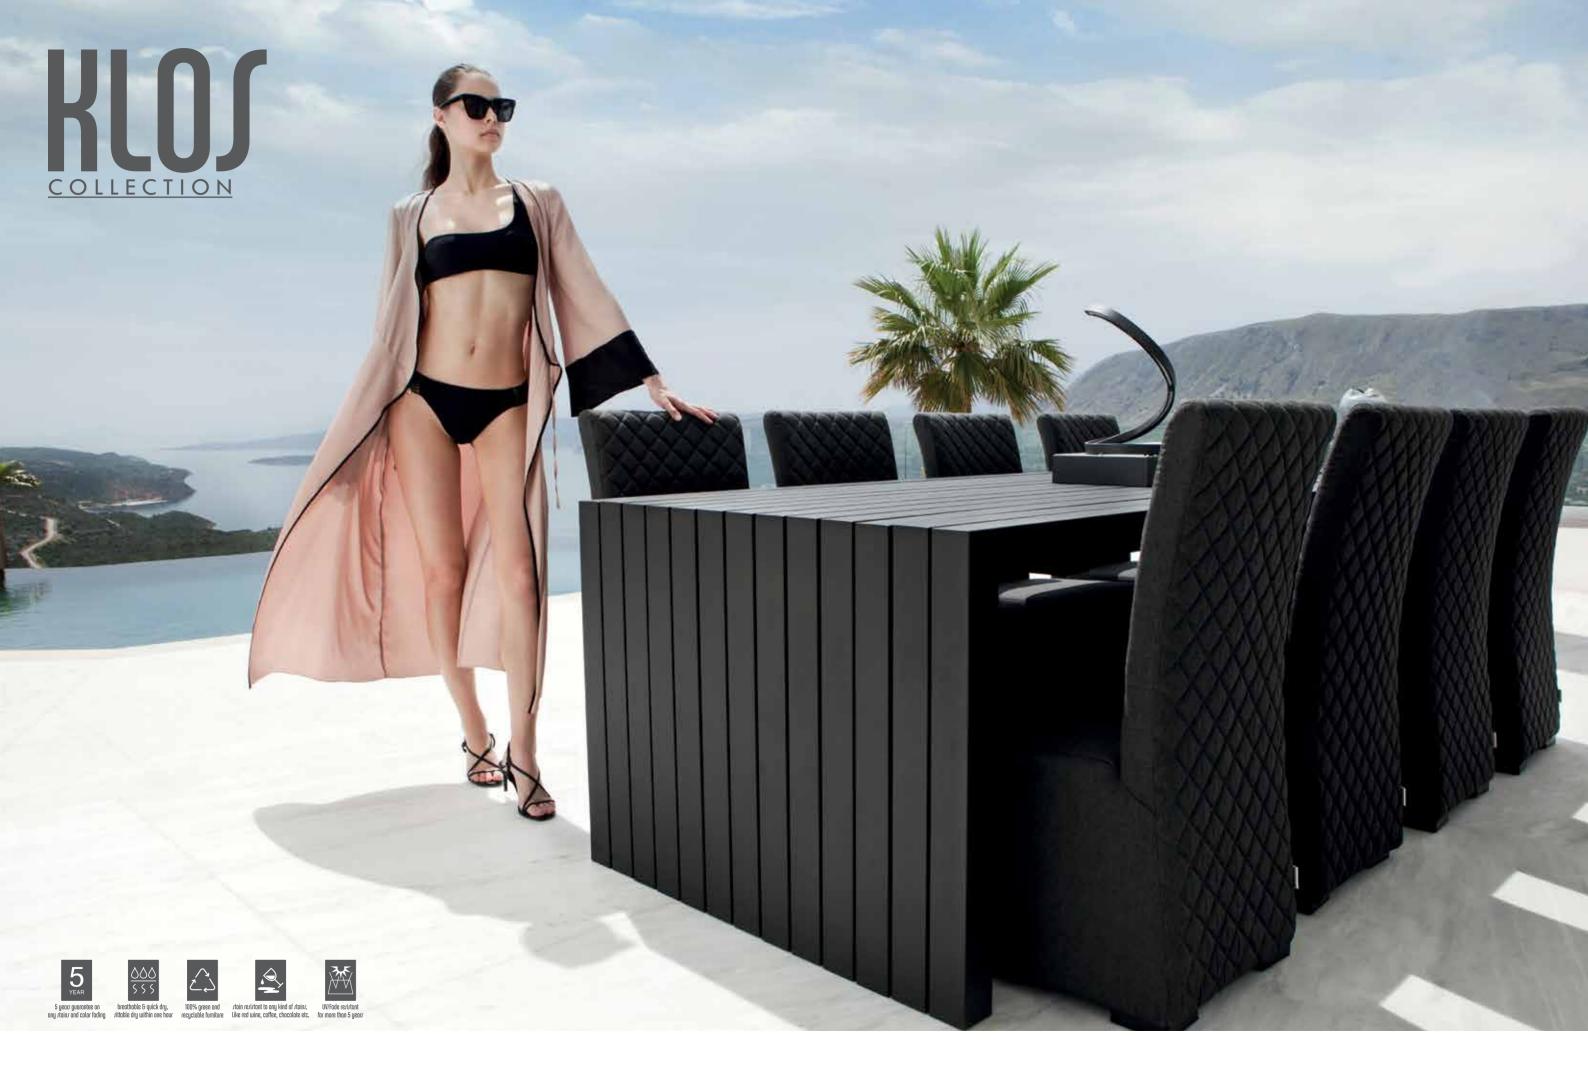

### KLOS Collection

DC-14 KLOS DINING CHAIR L53 D64 H94 CBM: 0.43 2pc

E-BT-01 BAR TABLE L260 D100 H76 CBM:2.34 1pc