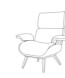

### RISE Collection

N-BT-01 BAR TABLE L160 D66 H95 CBM: 0.73 1pc

DB-04 CALI BAR CHAIR W55 L63 H109 CBM: 0.41 1pc

DB-05 HIGH HOCKER W38 L38 H70 CBM: 0.11 1pc