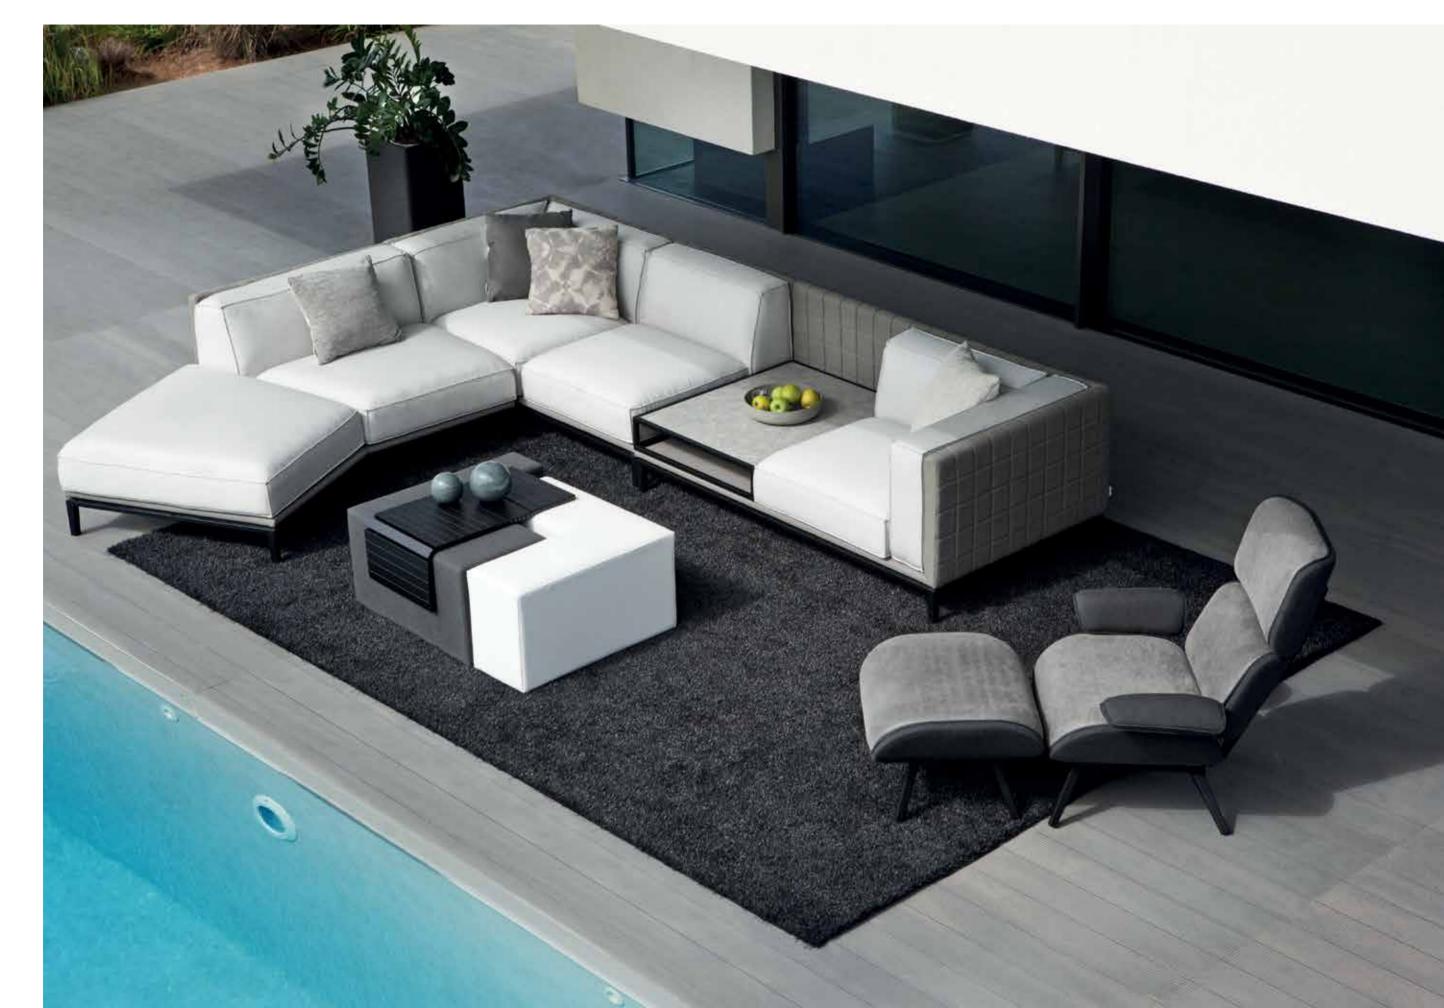

# JEWEL Collection

JE-06 +JE-14 JEWEL 2 SEATER RIGHT END L176 D98 H71 CBM: 1.32 1 pc

JE-05+JE-14 JEWEL 2 SEATER LEFT END L176 D98 H71 CBM: 1.32 1pc

JE-02L JEWEL 2 SEATER CORNER LEFT END L176 D98 H71 CBM: 1.32 1 pc

JE-02R
JEWEL 2 SEATER CORNER RIHGT END
L176 D98 H71
CBM: 1.32 1 pc

JE-13L JEWEL CHAISE LOUNGER LEFT END L198 D122 H71 CBM: 1.81 1pc

JE-13R JEWEL CHAISE LOUNGER RIGHT END L198 D122 H71 CBM: 1.81 1pc

JI-09 JIGSAW TABLE W150 L100 H42 CBM: 0.68 1pc

TABLE CERAMIC TOP L91 D75 H15 CBM:0.14 1pc

TR-08 SLOT TRAY W40 D89 H2 CBM:0.02 1pc

RC-13 ROCK LOUNGER W205 L82 H41.5 CBM: 0.75 1 pc

A-ST-03 SIDE TABLE CERAMIC L32 D48 H54 BIG CBM: 0.05 1 pc