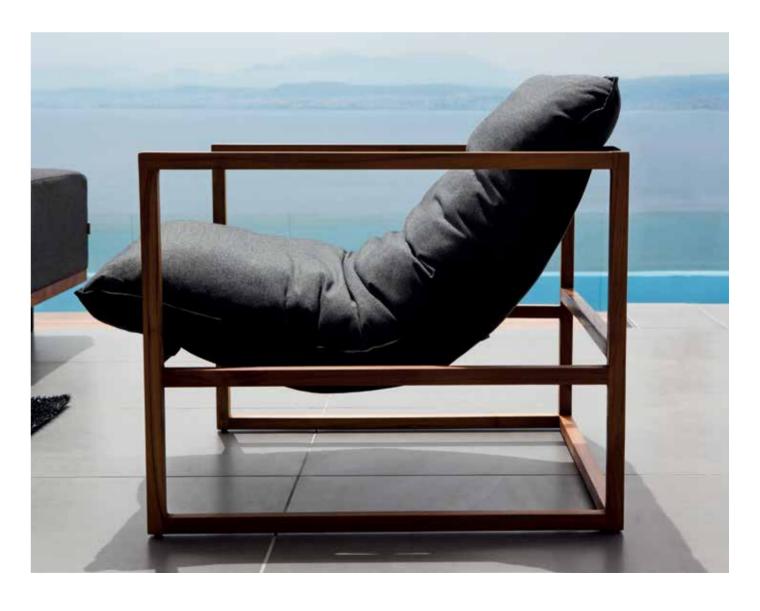

#### **MOODZ** Collection

MDZ-01 MOODZ CENTER L70 D100 H73 CBM:0.43 1pc

MDZ-02 MOODZ CORNER L100 D100 H73 CBM:0.77 1pc

MDZ-03 MOODZ 2-SEATER L140 D100 H73 CBM:0.85 1pc

MDZ-13 MOODZ LOUNGER L70 D179 H73 CBM:0.65 1pc

MDZ-09 MOODZ OTTOMAN L90 D90 H39 CBM:0.33 1pc

DC-23 KIOSS DINING CHAIR W64 L66.5 H82 CBM: 0.37 1pc

NO-AL-01 NOZUM ALU CHAIR L88 D91 H83

NO-AL-02 NOZUM ALU STOOL L65 D64 H46 CBM: 0.86 / SET