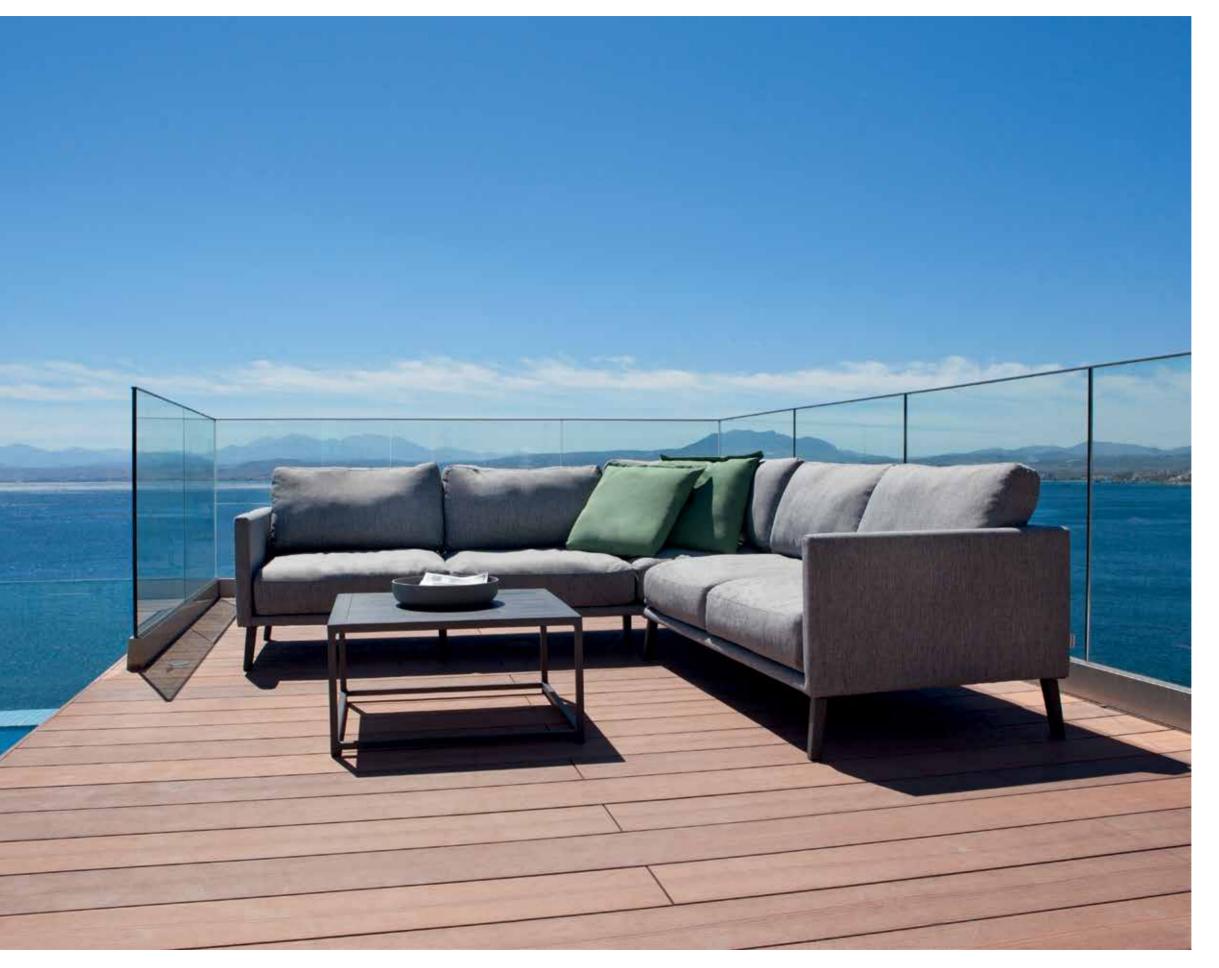

# JEWEL Collection

JE-06 +JE-14 JEWEL 2 SEATER RIGHT END L176 D98 H71 CBM: 1.32 1 pc

JE-05+JE-14 JEWEL 2 SEATER LEFT END L176 D98 H71 CBM: 1.32 1pc

JE-02L JEWEL 2 SEATER CORNER LEFT END L176 D98 H71 CBM: 1.32 1 pc

JE-02R
JEWEL 2 SEATER CORNER RIHGT END
L176 D98 H71
CBM: 1.32 1 pc

JE-13L JEWEL CHAISE LOUNGER LEFT END L198 D122 H71 CBM: 1.81 1pc

JE-13R JEWEL CHAISE LOUNGER RIGHT END L198 D122 H71 CBM: 1.81 1pc

JI-09 JIGSAW TABLE W150 L100 H42 CBM: 0.68 1pc