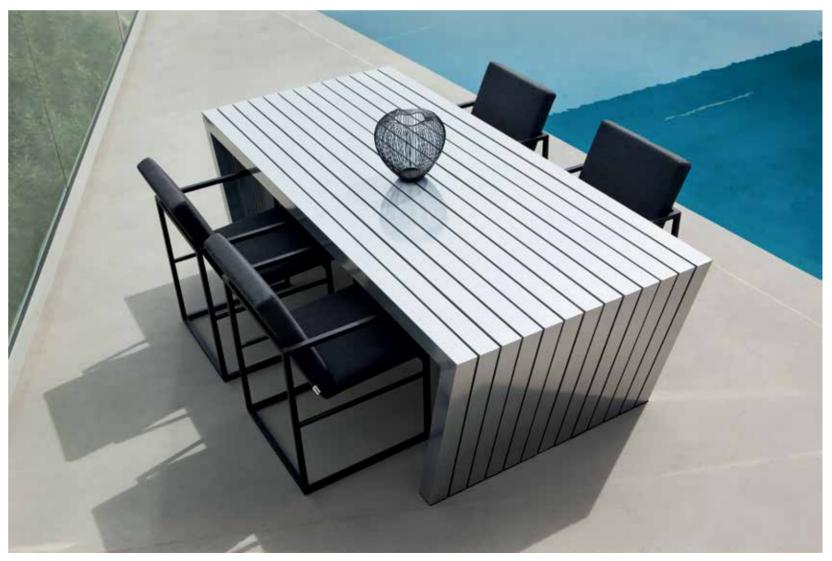

### VITO Collection

VT-07 VITO 2 SEATER LEFT END L225 D98 H66 CBM: 2.4 1 SET---KD LEG

VT-08 VITO 2 SEATER RIGHT END CORNER L225 D98 H66 CBM: 2.4 1 SET---KD LEG

CT-13-001 COFFEE TABLE (CERAMIC TOP) W84 D84 H40 CBM: 0.36 1 pc