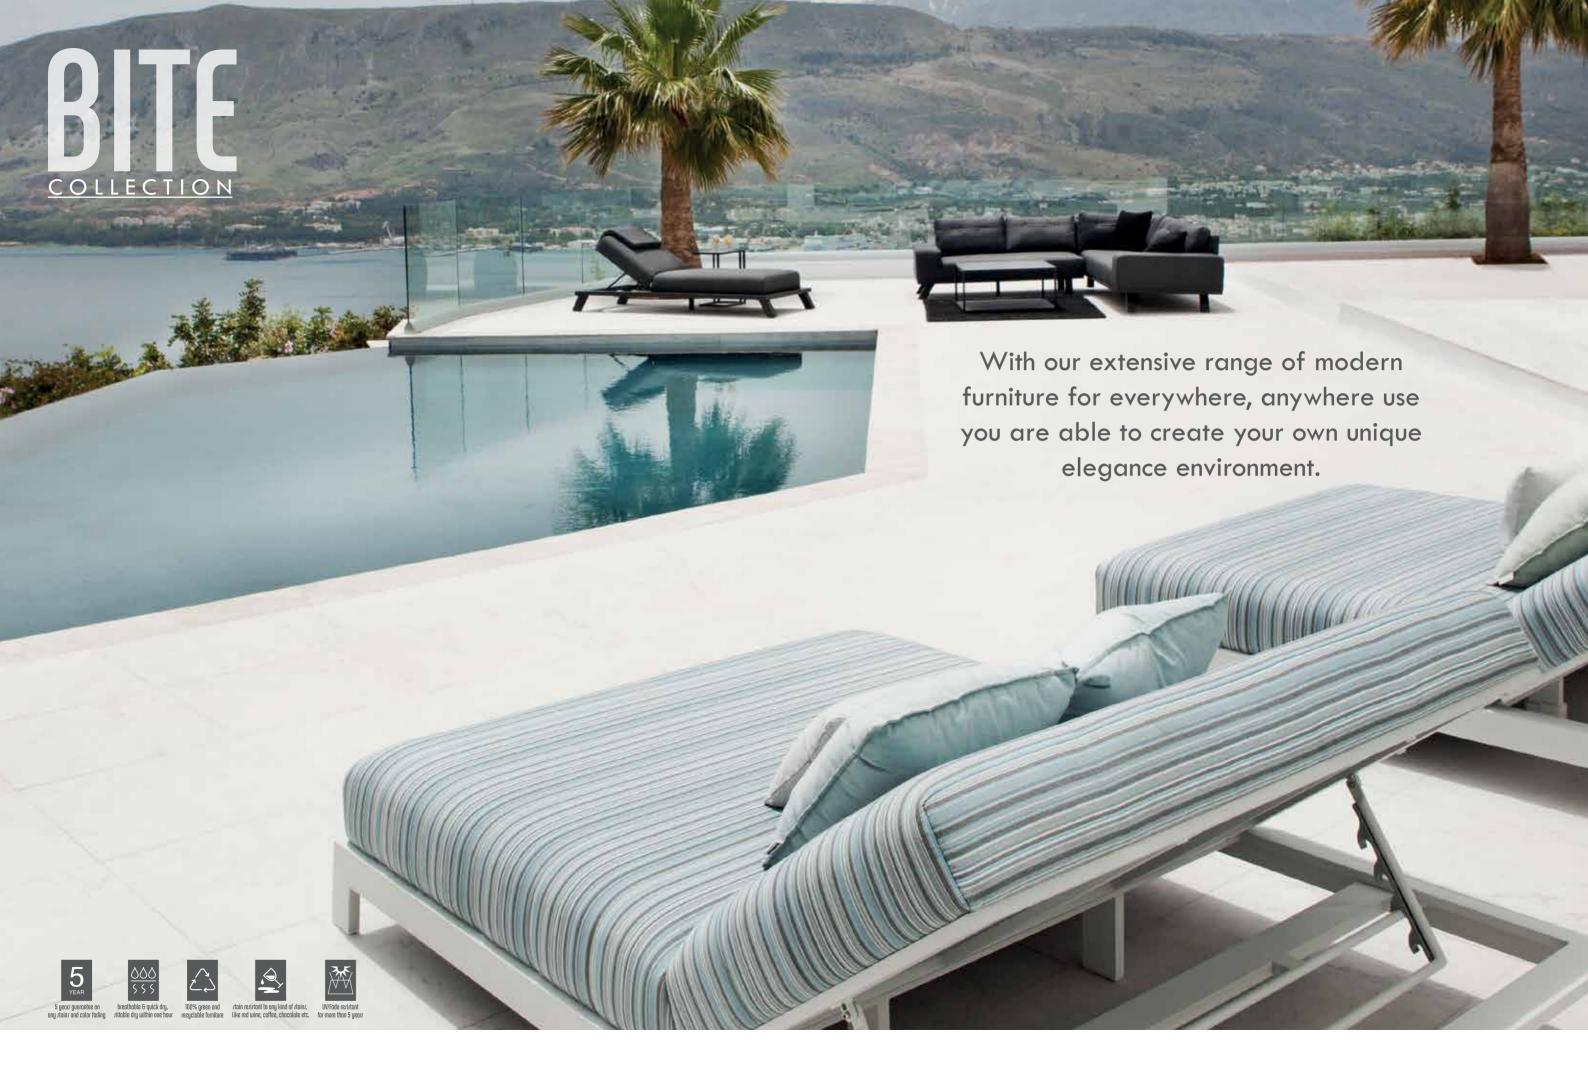

# BITE Collection

B-BI-13 BITE LOUNGER L203 D144 H38 CBM:1.35 1pc

BI-13 BITE LOUNGER L203 D90 H38 CBM:0.85 1pc