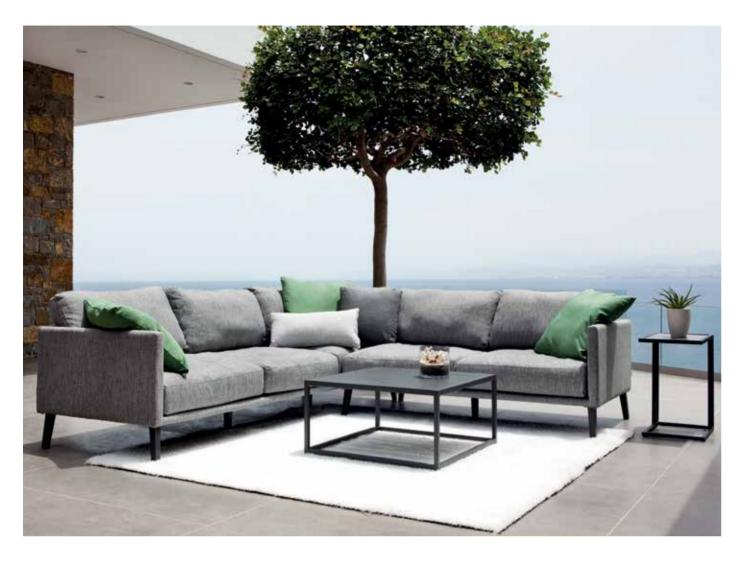

#### EASY Collection

FUZE N 2 SEATER LEFT END L159 D82 H63

EA-18 FUZE N 3 SEATER RIGHT ARMREST & LEFT CORNER L240 D82 H63 CBM:1.54 /SET

A-CT-01 SQUARE ALU. TABLE L60 D60 H36 CBM: 0.17 1pc L70 D70 H36 CBM: 0.23 1pc L90 D90 H36 CBM: 0.37 1pc