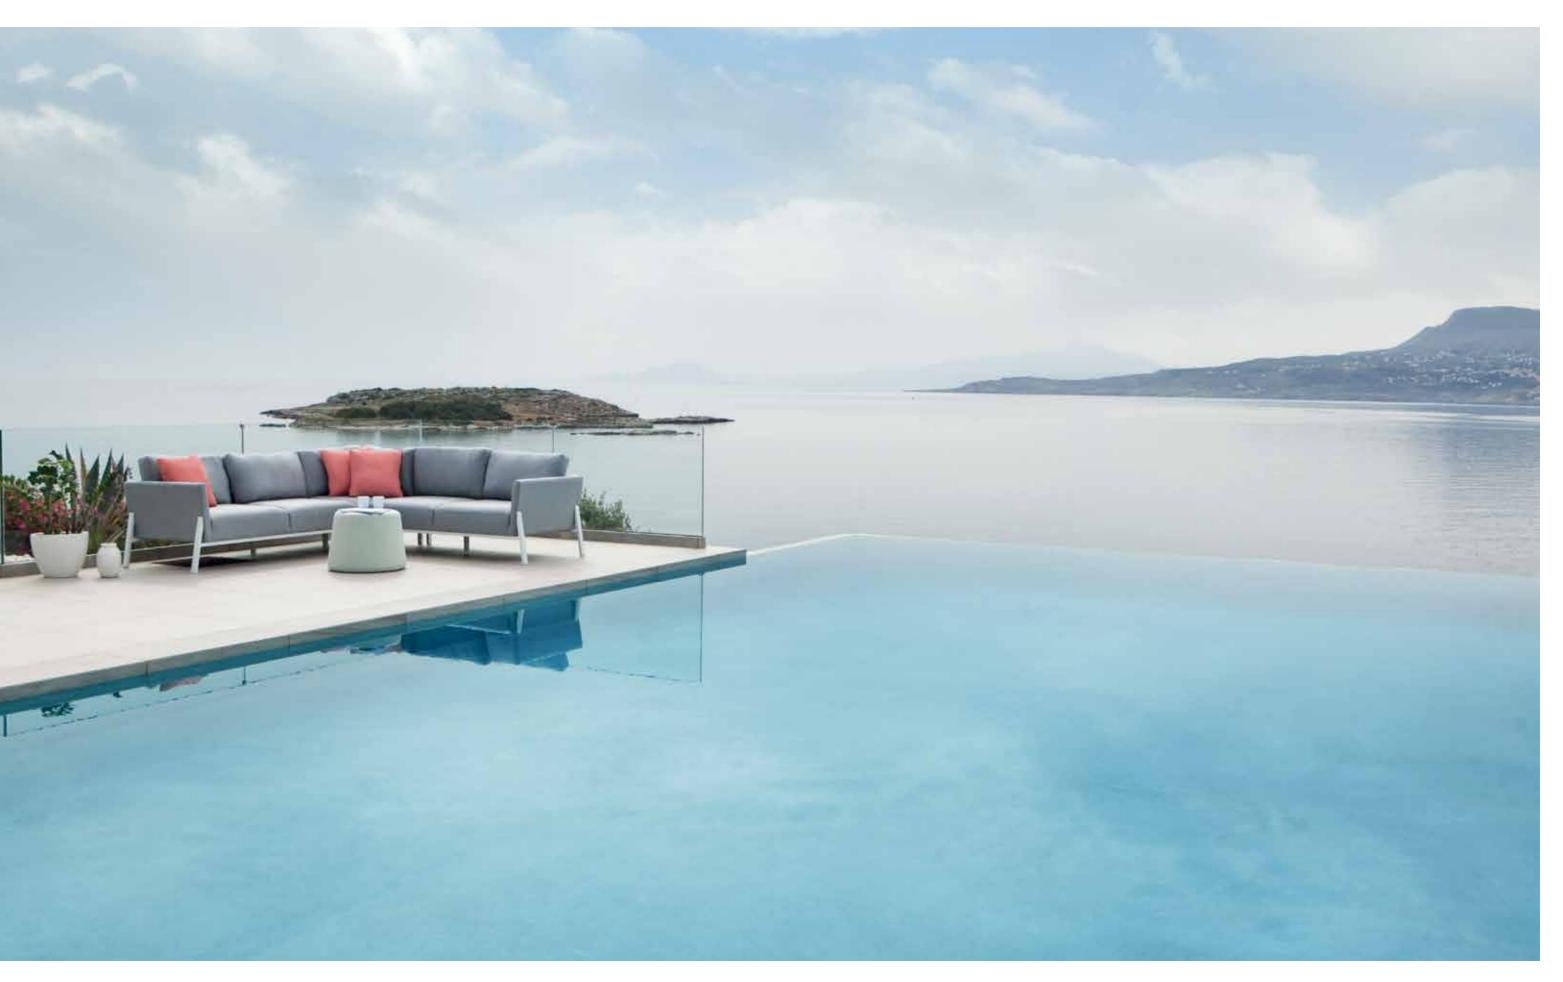

#### KARMA Collection

KA-18 KARMA 3 SEATER RIGHT END L240 D82 H63 CBM:1.34 1pc

KA-05 KARMA 2 SEATER LEFT END L163.5 D82 H63 CBM:0.92 1pc

PO-09 ROUND POUF W55 D55 H4CBM CBM:0.14 1pc