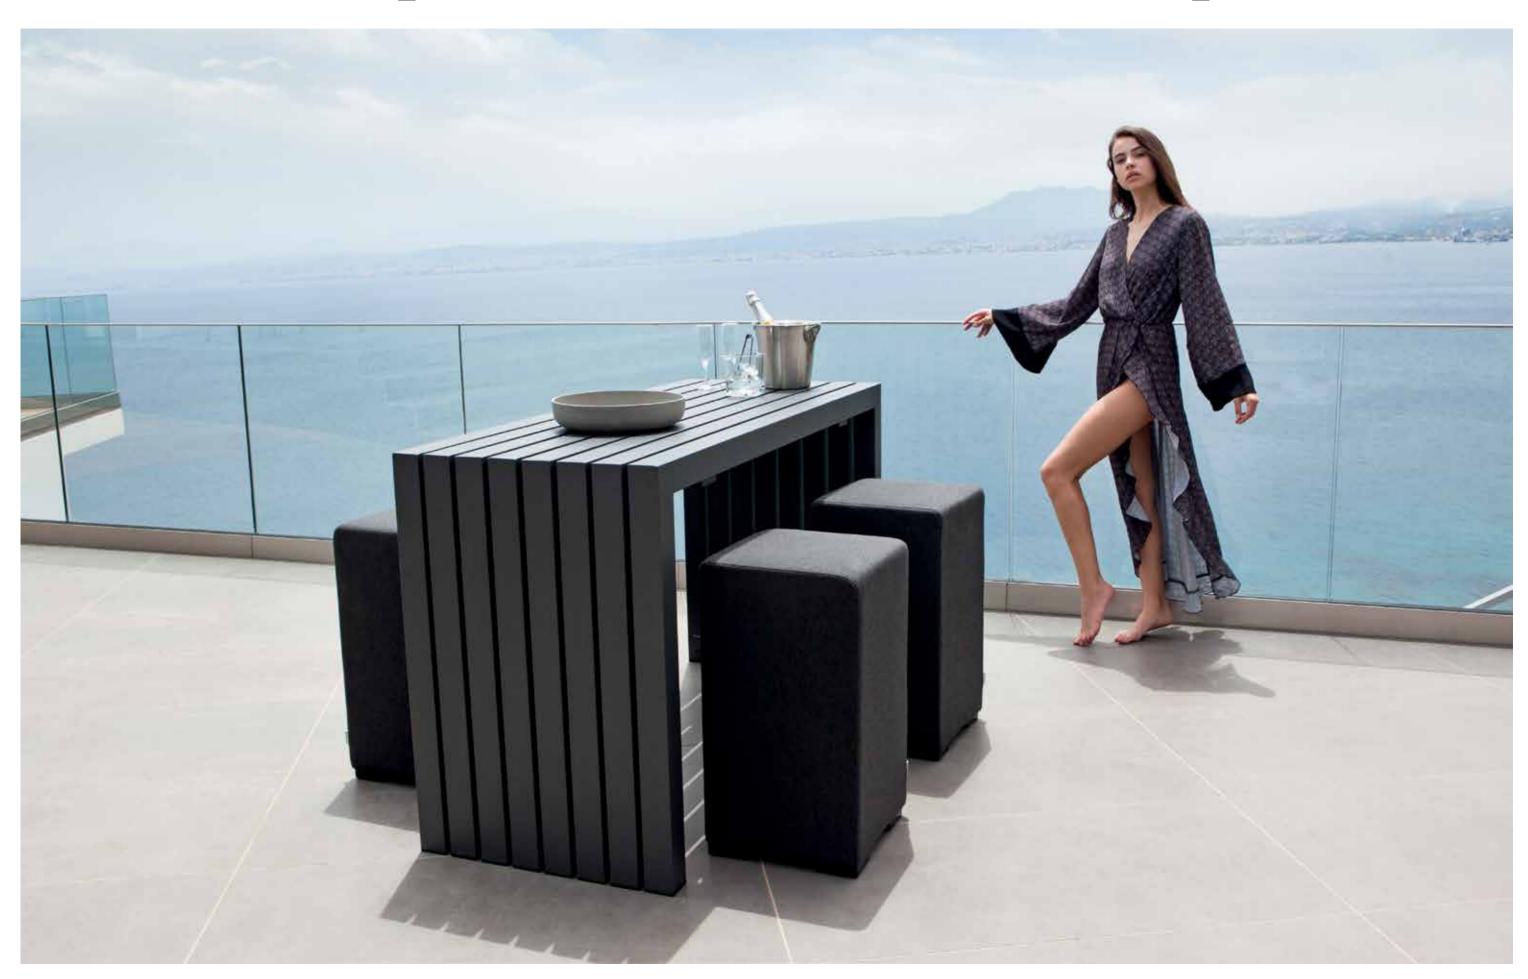

### KLOS Collection

DC-14 KLOS DINING CHAIR L53 D64 H94 CBM: 0.43 2pc

E-BT-01 BAR TABLE L260 D100 H76 CBM:2.34 1pc