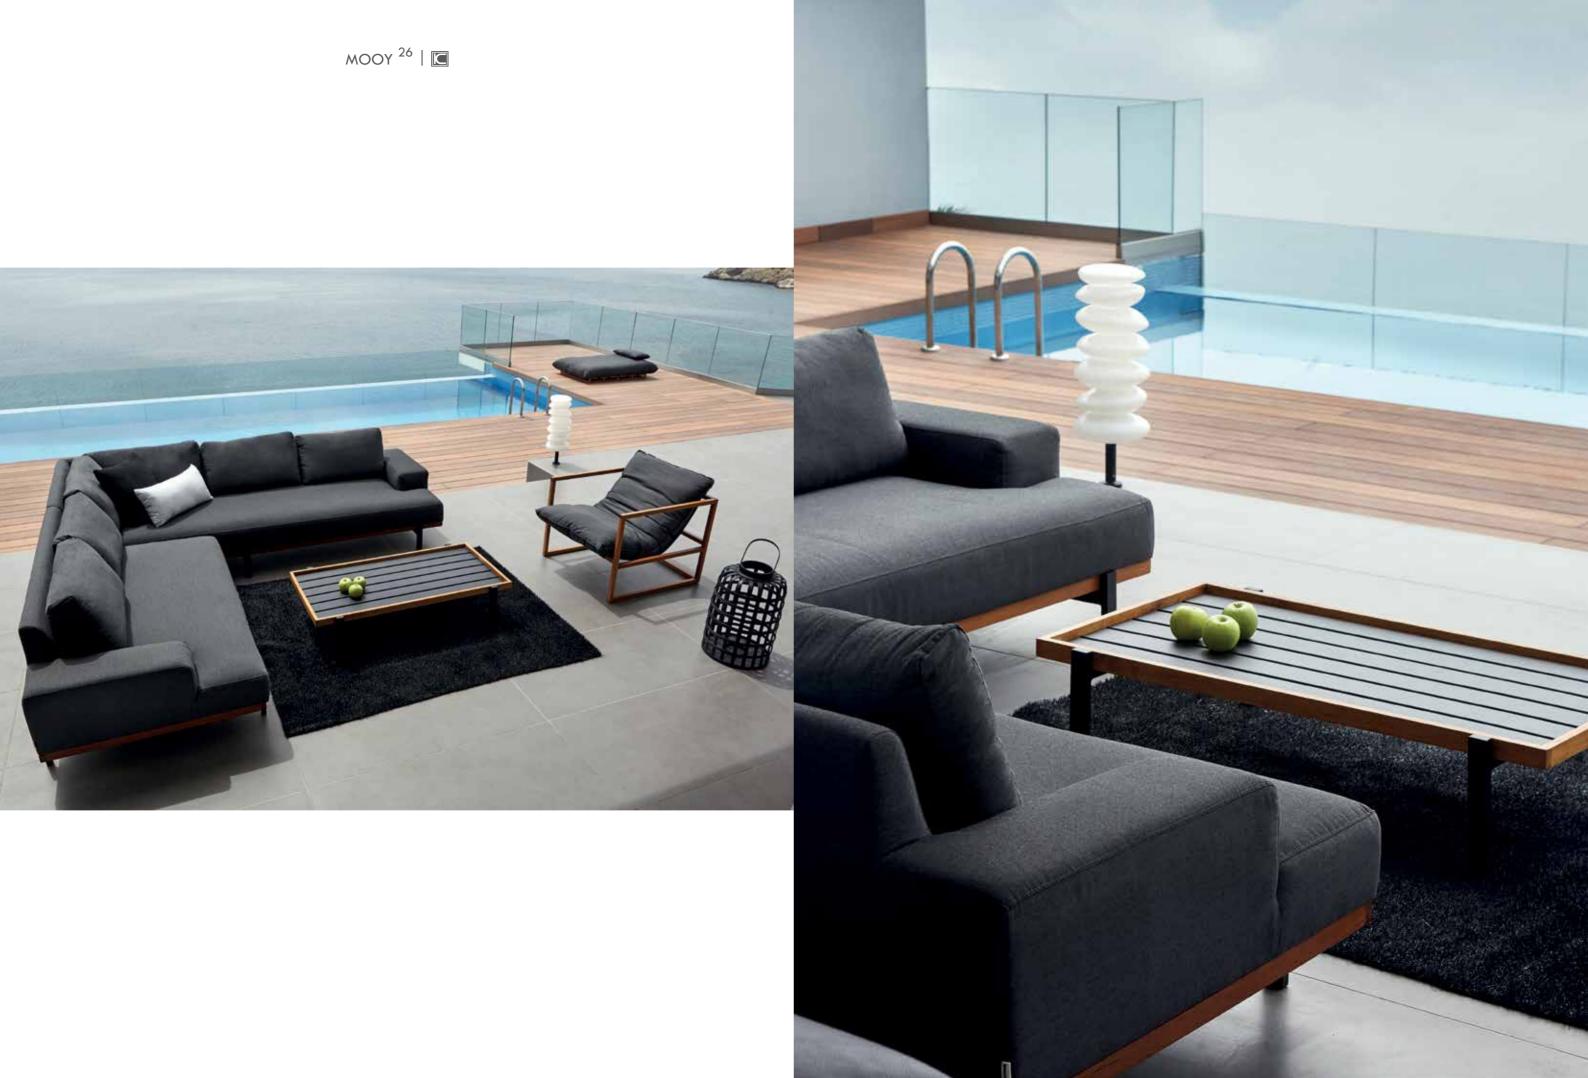

#### **MODY** Collection

MOY-17 MOOY 3-SEATER LEFT END CORNER L260 D95 H68

MOY-06 MOOY 2-SEATER RIGHT END L166 D95 H68 CBM:1.76 2pcs KD LEG

CT-11 MOOY COFFEE TABLE L120 D64 H28 CBM:0.12 1pc

DC-21 CORAL CHAIR (TEAK) W77 L77 H62 CBM: 0.62 2pc