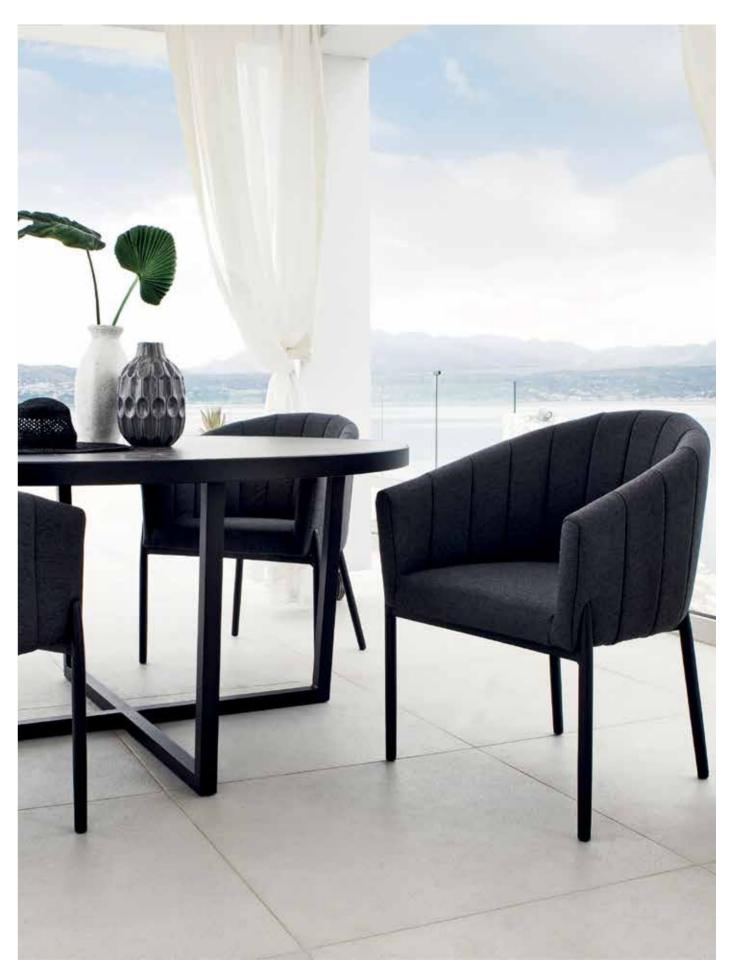

### **CLICK** Collection

A-DT-KD-13 TABLE WITH CERAMIC TOP L88.5 W88.5 H68 CBM:0.18 1pc

DC-24 CLICK DINING CHAIR W57 L56 H87 CBM: 0.38 2pcs