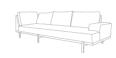

# JEWEL Collection

JE-06 +JE-14 JEWEL 2 SEATER RIGHT END L176 D98 H71 CBM: 1.32 1 pc

JE-05+JE-14 JEWEL 2 SEATER LEFT END L176 D98 H71 CBM: 1.32 1pc

JE-02L JEWEL 2 SEATER CORNER LEFT END L176 D98 H71 CBM: 1.32 1 pc