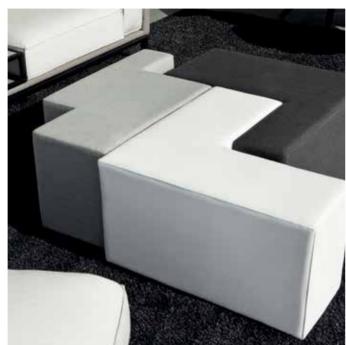

JE-02R
JEWEL 2 SEATER CORNER RIHGT END
L176 D98 H71
CBM: 1.32 1 pc

JE-13L JEWEL CHAISE LOUNGER LEFT END L198 D122 H71 CBM: 1.81 1pc

JE-13R JEWEL CHAISE LOUNGER RIGHT END L198 D122 H71 CBM: 1.81 1pc

JI-09 JIGSAW TABLE W150 L100 H42 CBM: 0.68 1pc

TABLE CERAMIC TOP L91 D75 H15 CBM:0.14 1pc

TR-08 SLOT TRAY W40 D89 H2 CBM:0.02 1pc

RC-13 ROCK LOUNGER W205 L82 H41.5 CBM: 0.75 1 pc

A-ST-03 SIDE TABLE CERAMIC L32 D48 H54 BIG CBM: 0.05 1 pc