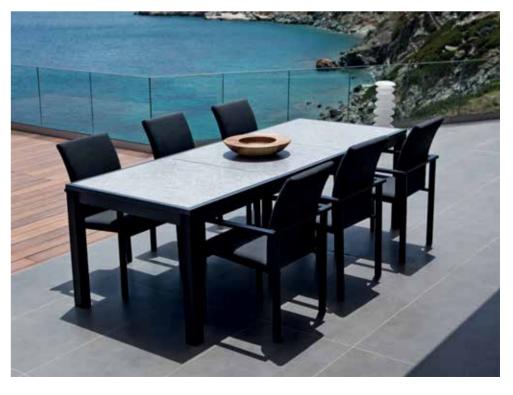

### **BOLT** Collection

DT-13KD-CA-004 DINING TABLE CERAMIC TOP L246 D96 H76 CBM: 0.62 1pc

C-DC-15 BOLT DINING CHAIR L58 D64 H93 CBM: 0.6 2pc