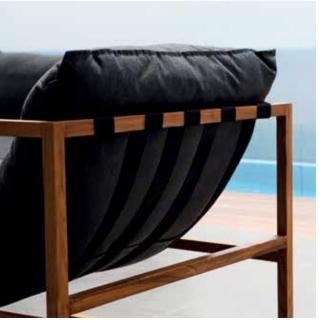

#### **MODY** Collection

MOY-17 MOOY 3-SEATER LEFT END CORNER L260 D95 H68

MOY-06 MOOY 2-SEATER RIGHT END L166 D95 H68 CBM:1.76 2pcs KD LEG

CT-11 MOOY COFFEE TABLE L120 D64 H28 CBM:0.12 1pc

DC-21 CORAL CHAIR (TEAK) W77 L77 H62 CBM: 0.62 2pc