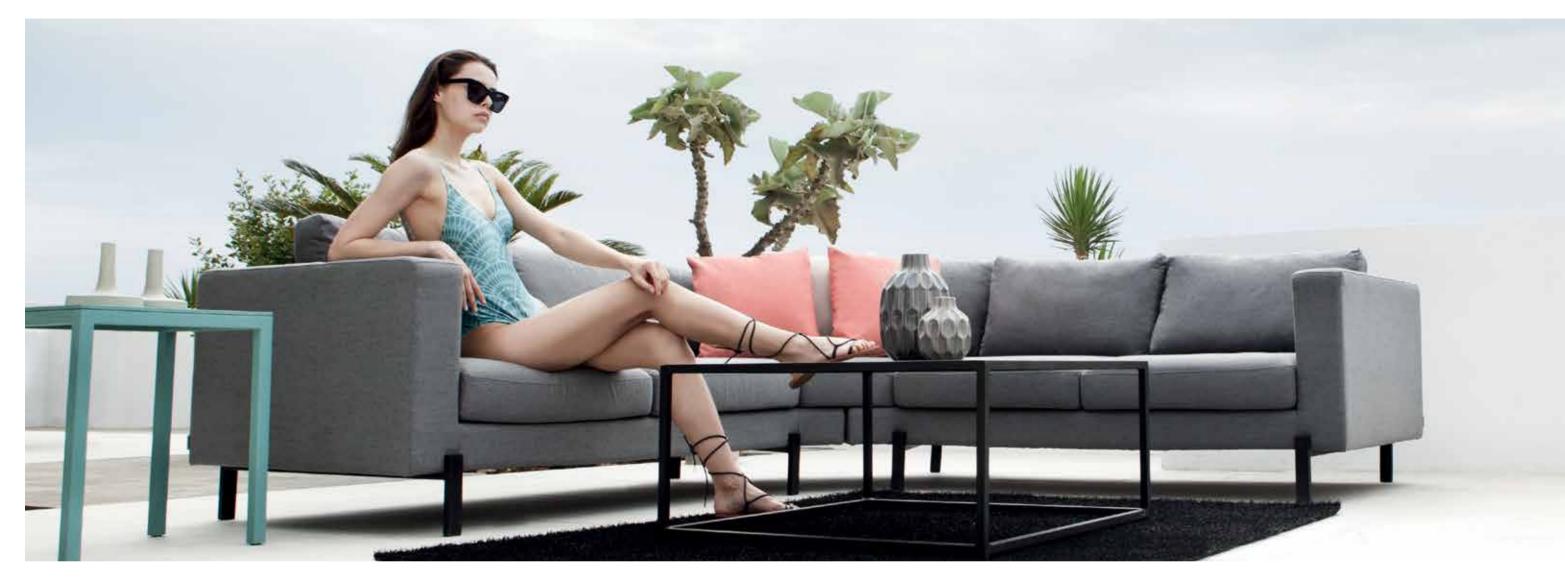

#### **MODY** Collection

MOY-17 MOOY 3-SEATER LEFT END CORNER L260 D95 H68

MOY-06 MOOY 2-SEATER RIGHT END L166 D95 H68 CBM:1.76 2pcs KD LEG

CT-11 MOOY COFFEE TABLE L120 D64 H28 CBM:0.12 1pc

DC-21 CORAL CHAIR (TEAK) W77 L77 H62 CBM: 0.62 2pc