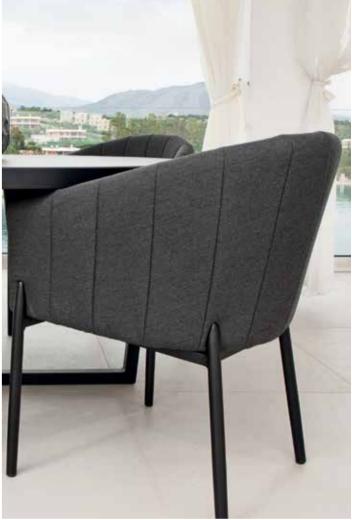

### **CLICK** Collection

A-DT-KD-13 TABLE WITH CERAMIC TOP L88.5 W88.5 H68 CBM:0.18 1pc

DC-24 CLICK DINING CHAIR W57 L56 H87 CBM: 0.38 2pcs