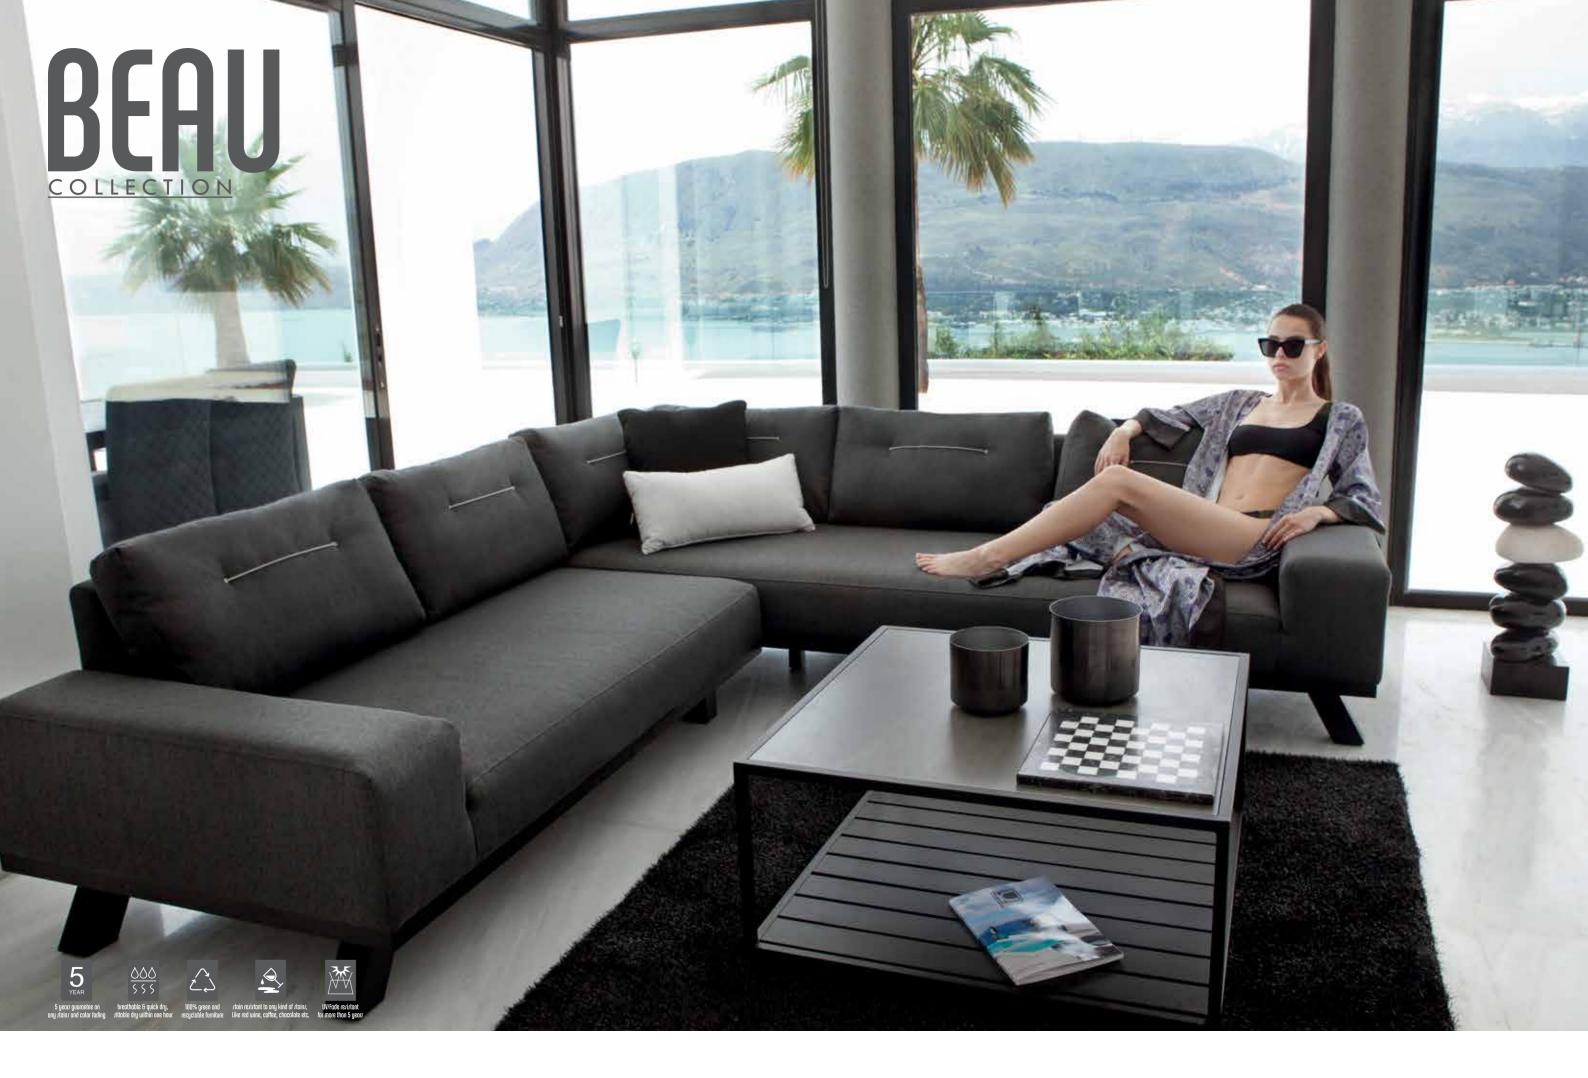

#### **BEAU** Collection

BEAU 3-S LEFT ARMREST & RIGHT CORNER L260 D95 H68

BA-06 BEAU 2-S RIGHT END L166 D95 H68 CBM:1.76 /SET

COFFEE TABLE (CERAMIC TOP)
D-CT-06
W80 D90 H40
CBM:0.40 1pc
E-CT-06
W84 D84 H40
CBM:0.38 1pc

BL-13 BLAIN LOUNGER W222 L90 H38 CBM: 0.60 1 pc

A-ST-03 SIDE TABLE CERAMIC L32 D48 H54 BIG CBM: 0.05 1 pc