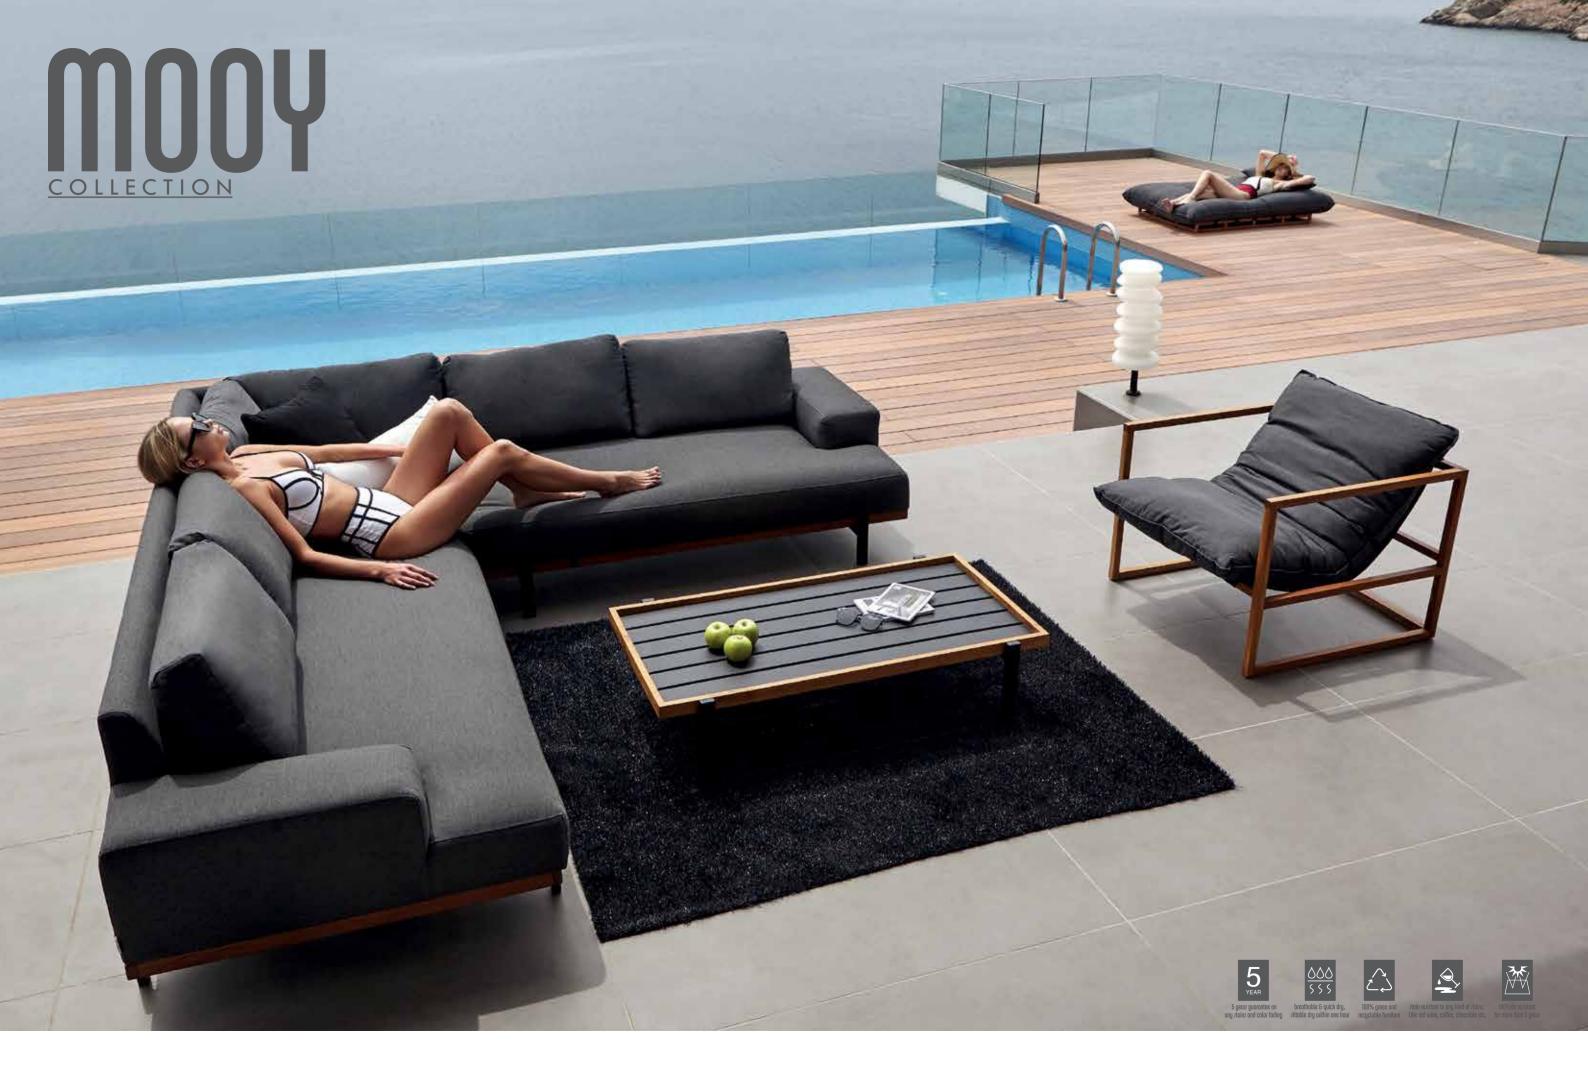

#### **MODY** Collection

MOY-17 MOOY 3-SEATER LEFT END CORNER L260 D95 H68

MOY-06 MOOY 2-SEATER RIGHT END L166 D95 H68 CBM:1.76 2pcs KD LEG

CT-11 MOOY COFFEE TABLE L120 D64 H28 CBM:0.12 1pc

DC-21 CORAL CHAIR (TEAK) W77 L77 H62 CBM: 0.62 2pc

BN-13 BEAN LOUNGER W190 L125 H36 CBM: 0.7 1pc