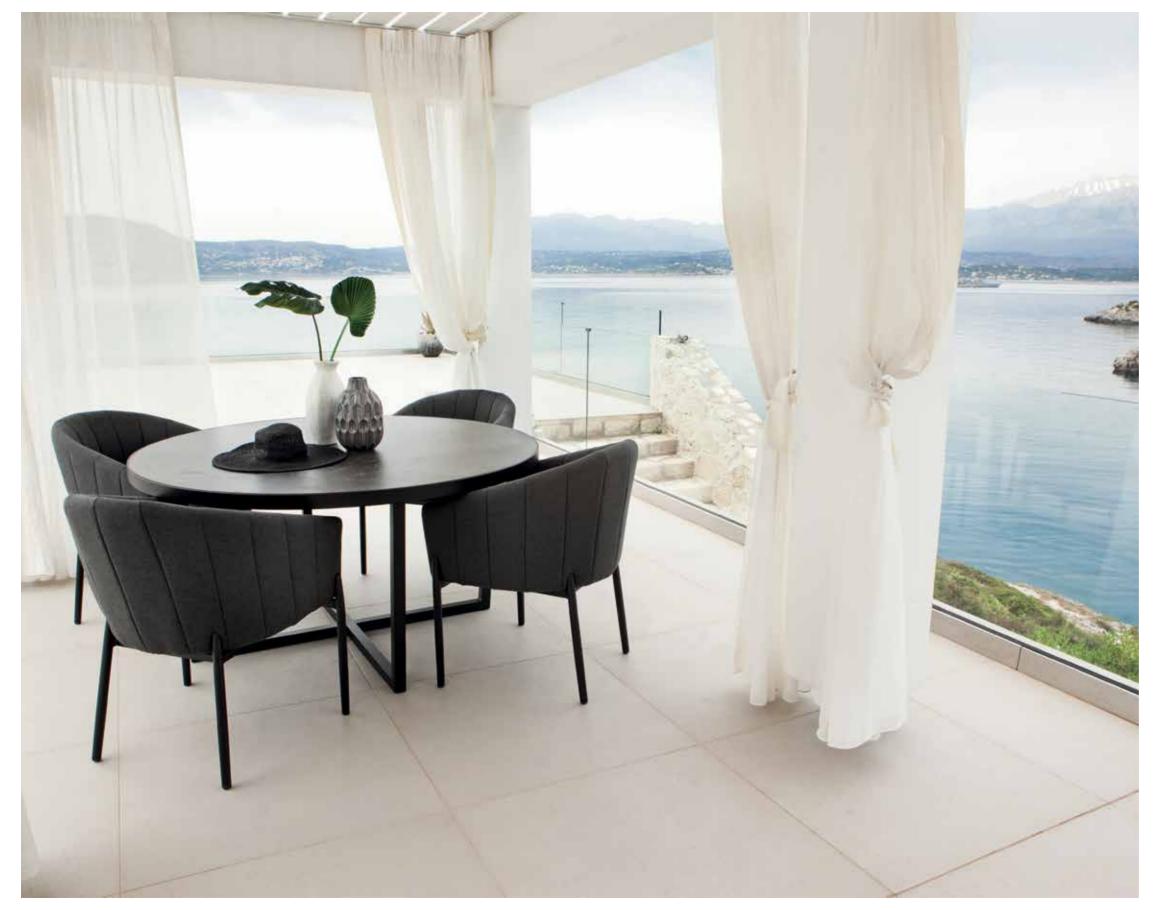

### **CLICK** Collection

A-DT-KD-13 TABLE WITH CERAMIC TOP L88.5 W88.5 H68 CBM:0.18 1pc

DC-24 CLICK DINING CHAIR W57 L56 H87 CBM: 0.38 2pcs